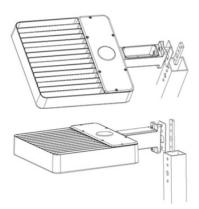

## **FIXED 4" SQUARE POLE MOUNT**

- 1. Connect lamp power input line with main power cord.
- 2. Attach mounting bracket to pole, tighten the screws, the installation is completed.

### ADJUSTABLE SLIP FITTER (Item#: 83530)

- 1. Lamp pole diameter should be less than connection tube diameter; loosen screws on connection tube.
- 2. Remove the 4" Square Pole Mount
- 3. Connect lamp power input line with main power cord.
- 4. Put lamp pole into connection tube, then tighten the screws, the installation is completed.
- 5. Lighting angle can be adjusted as required.