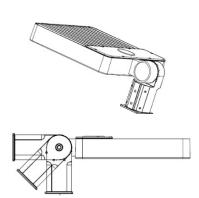

### ADJUSTABLE SLIP FITTER (Item#: 83530)

- 1. Lamp pole diameter should be less than connection tube diameter; loosen screws on connection tube.
- 2. Remove the 4" Square Pole Mount
- 3. Connect lamp power input line with main power cord.
- 4. Put lamp pole into connection tube, then tighten the screws, the installation is completed.
- 5. Lighting angle can be adjusted as required.