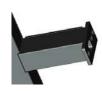

## **FIXED 4" SQUARE POLE MOUNT**

- 1. Connect lamp power input line with main power cord.
- 2. Attach mounting bracket to pole, tighten the screws, the installation is completed.