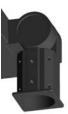

### ADJUSTABLE SLIP FITTER (Item#: 83530)

- 1. Lamp pole diameter should be less than connection tube diameter; loosen screws on connection tube.
- 2. Remove the 4" Square Pole Mount
- 3. Connect lamp power input line with main power cord.
- 4. Put lamp pole into connection tube, then tighten the screws, the installation is completed.
- 5. Lighting angle can be adjusted as required.