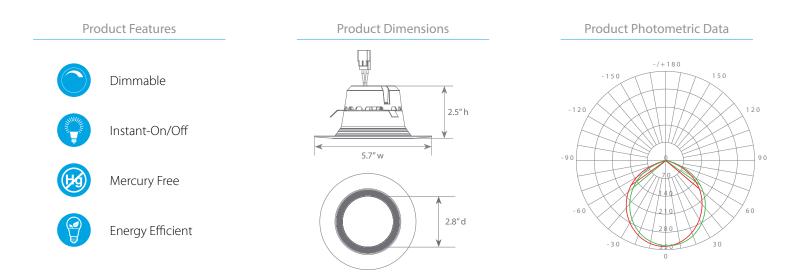

## **LED** DLC4-1000*e*

Part #: EFDLC4DM/B/13W/800/95D/30K/E26/E Bulb Class: Fixed Recessed

**LED** DLC4-1000e recessed downlight replaces conventional 75 Watt incandescent bulbs delivering more brightness (lumens) for less energy (Watts). Its dynamic design allows compatibility with 4" cans, as well as reduction of internal bulb heat, providing greater durability and constant fixture performance. Enjoy features such as instant on, dimming options, shatter resistance, mercury free, and True Color (90+ CRI).

## Specifications

| Input Power | Input Voltage | Lumen Output | Beam Angle | Center Beam | ССТ    |
|-------------|---------------|--------------|------------|-------------|--------|
| 13 W        | 120 V         | 800 lm       | 95°        | 332 cd      | 3000 K |