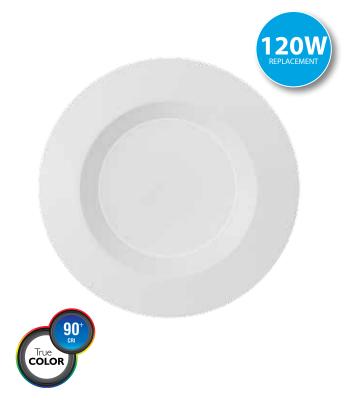

# **Product Description**

**LED** DLC-3041e recessed downlight replaces conventional 120 Watt incandescent bulbs delivering more brightness (lumens) for less energy (Watts). Its dynamic design allows compatibility with 5" or 6" cans, as well as reduction of internal bulb heat, providing greater durability and constant fixture performance. Enjoy features such as instant on, dimming options, shatter resistance, mercury free, and True Color (90+ CRI).

# Specifications

| Input Power | Input Voltage | Lumen Output | Beam Angle | Center Beam | сст    |
|-------------|---------------|--------------|------------|-------------|--------|
| 21 W        | 120 V         | 1400 lm      | 90°        | 546 cd      | 4000 K |

| CRI | Luminous Efficacy | Power Factor | Input Current | Base/Cap    | Lamp Lifespan |
|-----|-------------------|--------------|---------------|-------------|---------------|
| 90+ | 66 lm/W           | 0.9          | 0.1 A         | E26 adapter | 50,000 Hrs.   |