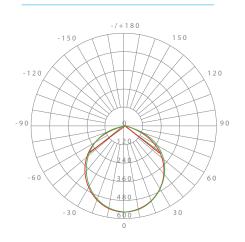

resistance, mercury free, and True Color (90+ CRI).









Estimated Energy Cost: \$2.52 per year





# Specifications

| Input Power | Input Voltage | Lumen Output | Beam Angle | Center Beam | сст    |
|-------------|---------------|--------------|------------|-------------|--------|
| 21 W        | 120 V         | 1400 lm      | 90°        | 546 cd      | 4000 K |

| CRI | Luminous Efficacy | Power Factor | Input Current | Base/Cap    | Lamp Lifespan |
|-----|-------------------|--------------|---------------|-------------|---------------|
| 90+ | 66 lm/W           | 0.9          | 0.1 A         | E26 adapter | 50,000 Hrs.   |

#### **Product Features**



Dimmable



Instant-On/Off



Mercury Free



**Energy Efficient** 

# **Product Dimensions**



# **Product Photometric Data**