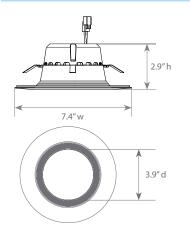

stant on, dimming options, shatter resistance, mercury free, and True Color (90+ CRI).









Estimated Energy Cost: \$2.52 per year





# Specifications

| Input Power | Input Voltage | Lumen Output | Beam Angle | Center Beam | сст    |
|-------------|---------------|--------------|------------|-------------|--------|
| 21 W        | 120 V         | 1400 lm      | 90°        | 546 cd      | 4000 K |

| CRI | Luminous Efficacy | Power Factor | Input Current | Base/Cap    | Lamp Lifespan |
|-----|-------------------|--------------|---------------|-------------|---------------|
| 90+ | 66 lm/W           | 0.9          | 0.1 A         | E26 adapter | 50,000 Hrs.   |

#### **Product Features**



Dimmable



Instant-On/Off



Mercury Free



**Energy Efficient** 

# **Product Dimensions**



# **Product Photometric Data**