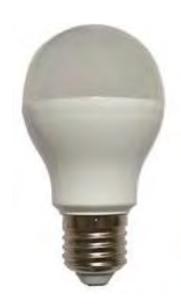

# ADVANCED LED TECHNOLOGY LED A19 LAMP - FROSTED

## 40W Replacement -2700K Non-dimming

#### **Product Specifications** —

- Bulb Type: A19 Lamp
- Bulb Base: E26
- Total Lumens: 450 lm
- Wattage: 6W
- Wattage Replacement: 40W Incandescent
- Kelvin Temperature: 2700K
- Lamp Life: 25,000 Hours
- Non-Dimmable
- Light Distribution: Even Light Distribution
- Application: Indoor or Outdoor (Enclosed)
- Bulb Size: 2.20" Dia., 4.05" MOL
- Operating Voltage: 120VAC Direct Input
- Operating Temperature: -40°F to 185°F
- Certification: UL-US/C
- Contains No Mercury
- Warranty: 2 Years