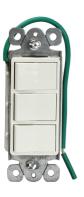

## **Decorator Combination Devices**

DESCRIPTION

Two Single-Pole

DESCRIPTION

Triple Rocker Switches

Switches

15 AMP Side Wired Only 120/277 VAC

15 AMP Push-In Only 120/277 VAC

ISO9001 Registered Manufacturing Facility

62834-W

62755-W