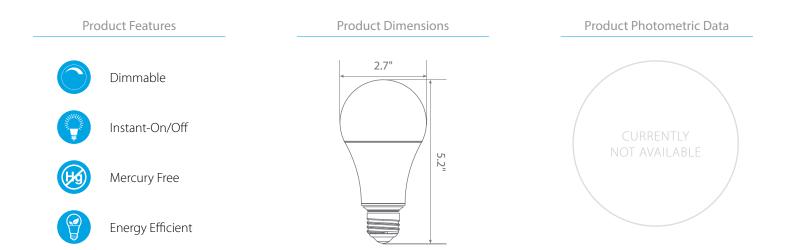

## **Product Description**

**LED** EA21-2001*e* delivers superior brightness, valuable energy savings and long lasting performance. This Semi-directional A21 LED bulb is ideal for ambient lighting or general purpose applications due to its uniform \*soft white light (3000K) and replaces conventional 100 Watt incandescent light bulbs. Enjoy features such as: instant on, dimming options, shatter resistance and mercury free.