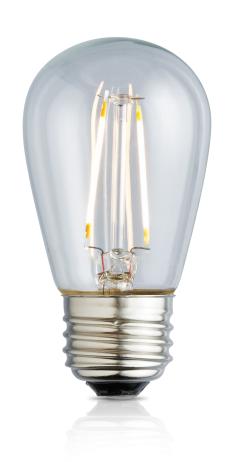

## FILAMENT LED S14

Advanced Driver-Free LED Lamps that look and feel like traditional incandescent

## **PRODUCT FEATURES**

- •True LED Replacement for Incandescent S14 Lamp
- •Traditional Appearance & Uniform Light Quality
- •Heat-Sink Free Glass Lamp
- •Integrated Driver-Free System
- •3-Year Limited Warranty—15,000 Hour Life
- •Smooth Dimming System<sup>1</sup>
- Suitable for Wet Locations
- •Enclosed Fixture Rated

| MODEL No.     | LAMP TYPE   | BASE | WATTS / EQV. | LUMENS | ССТ   | MOL  | MOD  |
|---------------|-------------|------|--------------|--------|-------|------|------|
| LTS14C10027K1 | Clear Glass | E26  | 1.0W / 11W   | 100 lm | 2700K | 3.5" | 1.8" |
| LTS14C15027K1 | Clear Glass | E26  | 1.5W / 15W   | 150 lm | 2700K | 3.5" | 1.8" |
| LTS14C15024K1 | Clear Glass | E26  | 1.5W / 15W   | 150 lm | 2400K | 3.5" | 1.8" |