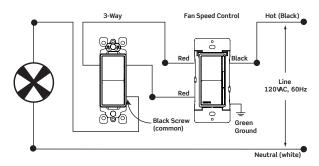

C
- Relative Humidity: 20% to 90% non-condensing

#### **AGENCY STANDARDS AND COMPLIANCE**

- cCSAus certified to standard 184.1, complies with UL 1472
- NOM

#### **WARRANTY INFORMATION**

Five-Year Limited Warranty

#### **DIMENSIONAL DRAWINGS**





DSM10 DSF01 (No locator light)

## Color Change Kit



Press the side of the color kit at either bottom tab and pull forward to release.



Align slide pot with alignment arrow as shown. Move the slide bar of the color kit to the bottom.



Insert top tabs of the color kit into the slots on the top of the dimmer. Then press the bottom of the color kit in until it snaps into place.

#### **WIRING DIAGRAMS**

## Single Pole



Cat. No. DSL06 Cat. No. DSM10

## 3-Way



Cat. No. DSL06 Cat. No. DSM10

## Single Pole



Cat. No. DSF01

## 3-Way



Cat. No. DSF01

### **ORDERING INFORMATION**

| CAT. NO. | DESCRIPTION                                                                   | RATING                                            | COLOR |
|----------|-------------------------------------------------------------------------------|---------------------------------------------------|-------|
| DSL06    | Incandescent, LED, CFL dimmer with optional locator light and screw terminals | 600W Incandescent<br>300W LED/CFL                 | Z     |
| DSM10    | Incandescent, MLV, LED, CFL dimmer with optional locator light and leads      | 1000W Incandescent/<br>1000VA MLV<br>450W LED/CFL | Z     |
| DSF01    | Quiet Fan Speed Control and leads                                             | 1.5A