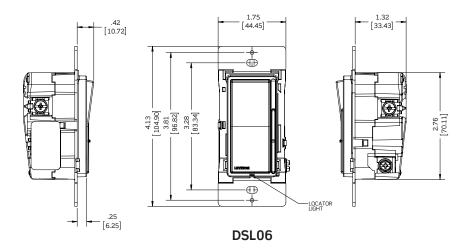

l for DSL06**

- Input 120VAC @ 60Hz
- 600W Incandescent
- 300W (2.5A) LED and CFL
- Single pole and 3-way
- Optional locator light

#### **Electrical for DSM10**

- Input 120VAC @ 60Hz
- 1000W Incandescent and MLV 1000VA
- 450W (3.75A) LED and CFL
- Single pole and 3-way
- Optional locator light

#### **Electrical for DSF01**

- Input 120VAC @ 60Hz
- 1.5A fan speed control
- High, medium and low settings
- Single pole and 3-way

#### **TYPICAL SPECIFICATIONS**

- Operating Temperature Range: 0°C to 55°C
- Storage Temperature Range: -10°C to 85°C
- Relative Humidity: 20% to 90% non-condensing

#### **AGENCY STANDARDS AND COMPLIANCE**

- cCSAus certified to standard 184.1, complies with UL 1472
- NOM

#### **WARRANTY INFORMATION**

Five-Year Limited Warranty

#### **DIMENSIONAL DRAWINGS**





DSM10 DSF01 (No locator light)

## Color Change Kit



Press the side of the color kit at either bottom tab and pull forward to release.



Align slide pot with alignment arrow as shown. Move the slide bar of the color kit to the bottom.



Insert top tabs of the color kit into the slots on the top of the dimmer. Then press the bottom of the color kit in until it snaps into place.

#### **WIRING DIAGRAMS**

## Single Pole



Cat. No. DSL06 Cat. No. DSM10

## 3-Way



Cat. No. DSL06 Cat. No. DSM10

## Single Pole



Cat. No. DSF01

## 3-Way



Cat. No. DSF01

### **ORDERING INFORMATION**

| CAT. NO. | DESCRIPTION                                                                   | RATING                                            | COLOR |
|----------|------------------------------------