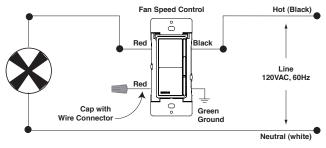

perature Range: -10°C to 85°C
- Relative Humidity: 20% to 90% non-condensing

#### **AGENCY STANDARDS AND COMPLIANCE**

- cCSAus certified to standard 184.1, complies with UL 1472
- NOM

#### **WARRANTY INFORMATION**

Five-Year Limited Warranty

#### **DIMENSIONAL DRAWINGS**





DSM10 DSF01 (No locator light)

## Color Change Kit



Press the side of the color kit at either bottom tab and pull forward to release.



Align slide pot with alignment arrow as shown. Move the slide bar of the color kit to the bottom.



Insert top tabs of the color kit into the slots on the top of the dimmer. Then press the bottom of the color kit in until it snaps into place.

#### **WIRING DIAGRAMS**

## Single Pole



Cat. No. DSL06 Cat. No. DSM10

## 3-Way



Cat. No. DSL06 Cat. No. DSM10

## Single Pole



Cat. No. DSF01

## 3-Way



Cat. No. DSF01

### **ORDERING INFORMATION**

| CAT. NO. | DESCRIPTION                                                                   | RATING                                            | COLOR |
|----------|-------------------------------------------------------------------------------|---------------------------------------------------|-------|
| DSL06    | Incandescent, LED, CFL dimmer with optional locator light and screw terminals | 600W Incandescent<br>300W LED/CFL                 | Z     |
| DSM10    | Incandescent, MLV, LED, CFL dimmer with optional locator light and leads      | 1000W Incandescent/<br>1000VA MLV<br>450W LED/CFL | Z     |
| DSF01    | Quiet Fan Speed Control and leads                                             | 1.5A