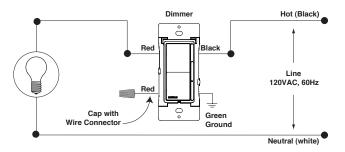

y

#### **TYPICAL SPECIFICATIONS**

- Operating Temperature Range: 0°C to 55°C
- Storage Temperature Range: -10°C to 85°C
- Relative Humidity: 20% to 90% non-condensing

#### **AGENCY STANDARDS AND COMPLIANCE**

- cCSAus certified to standard 184.1, complies with UL 1472
- NOM

#### **WARRANTY INFORMATION**

Five-Year Limited Warranty

#### **DIMENSIONAL DRAWINGS**





DSM10 DSF01 (No locator light)

## Color Change Kit



Press the side of the color kit at either bottom tab and pull forward to release.



Align slide pot with alignment arrow as shown. Move the slide bar of the color kit to the bottom.



Insert top tabs of the color kit into the slots on the top of the dimmer. Then press the bottom of the color kit in until it snaps into place.

#### **WIRING DIAGRAMS**

## Single Pole



Cat. No. DSL06 Cat. No. DSM10

## 3-Way



Cat. No. DSL06 Cat. No. DSM10

## Single Pole



Cat. No. DSF01

## 3-Way



Cat. No. DSF01

### **ORDERING INFORMATION**

| CAT. NO. | DESCRIPTION                                                                   | RATING                                            | COLOR |
|----------|-------------------------------------------------------------------------------|---------------------------------------------------|-------|
| DSL06    | Incandescent, LED, CFL dimmer with optional locator light and screw terminals | 600W Incandescent<br>300W LED/CFL                 | Z     |
| DSM10    | Incandescent, MLV, LED, CFL dimmer with optional locator light and leads      | 1000W Incandescent/<br>1000VA MLV<br>450W LED/CFL | Z     |
| DSF01    | Quiet F