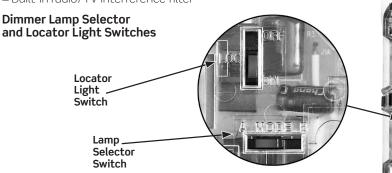

#### Lamp Selector Switch

DSL06 and DSM10 dimmers have a lamp selector switch that is pre-set at the factory to Mode A (LED/Incandescent). For CFL lamp applications the switch should be moved to Mode B (CFL).

- MODE A LED/Incandescent: The selector switch is pre-set at the factory to this mode. Use this mode for dimmable LED lamps and incandescent/halogen lamps
- MODE B CFL: To be used for dimmable CFL lamps only. In this mode the dimmer provides a pre-set kick-start to aid the lamp in starting
- The lamp selector switch also allows the user to adjust the minimum light level when dimming

#### Locator Light Switch (LOC)

The LED Locator Light on the device will automatically illuminate when the load is OFF. To disable the Locator Light, move the Locator Light Switch to the OFF position.