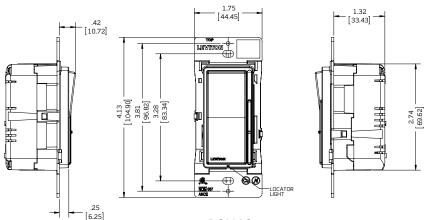

for DSL06**

- Input 120VAC @ 60Hz
- 600W Incandescent
- 300W (2.5A) LED and CFL
- Single pole and 3-way
- Optional locator light

#### **Electrical for DSM10**

- Input 120VAC @ 60Hz
- 1000W Incandescent and MLV 1000VA
- 450W (3.75A) LED and CFL
- Single pole and 3-way
- Optional locator light

#### **Electrical for DSF01**

- Input 120VAC @ 60Hz
- 1.5A fan speed control
- High, medium and low settings
- Single pole and 3-way

#### **TYPICAL SPECIFICATIONS**

- Operating Temperature Range: 0°C to 55°C
- Storage Temperature Range: -10°C to 85°C
- Relative Humidity: 20% to 90% non-condensing

#### **AGENCY STANDARDS AND COMPLIANCE**

- cCSAus certified to standard 184.1, complies with UL 1472
- NOM

#### **WARRANTY INFORMATION**

Five-Year Limited Warranty

#### **DIMENSIONAL DRAWINGS**





DSM10 DSF01 (No locator light)

## Color Change Kit



Press the side of the color kit at either bottom tab and pull forward to release.



Align slide pot with alignment arrow as shown. Move the slide bar of the color kit to the bottom.



Insert top tabs of the color kit into the slots on the top of the dimmer. Then press the bottom of the color kit in until it snaps into place.

#### **WIRING DIAGRAMS**

## Single Pole



Cat. No. DSL06 Cat. No. DSM10

## 3-Way



Cat. No. DSL06 Cat. No. DSM10

## Single Pole



Cat. No. DSF01

## 3-Way



Cat. No. DSF01

### **ORDERING INFORMATION**

| CAT. NO. | DESCRIPTION                                                                   | RATING                                            | COLOR |
|----------|--------------------------------------