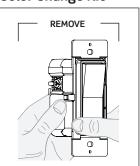

## Color Change Kit

Press the side of the color kit at either bottom tab and pull forward to release.

Align slide pot with alignment arrow as shown. Move the slide bar of the color kit to the bottom.

Insert top tabs of the color kit into the slots on the top of the dimmer. Then press the bottom of the color kit in until it snaps into place.