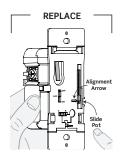

## Color Change Kit

Press the side of the color kit at either bottom tab and pull forward to release.

Align slide pot with alignment arrow as shown. Move the slide bar of the color kit to the bottom.

Insert top tabs of the color kit into the slots on the top of the dimmer. Then press the bottom of the color kit in until it snaps into place.