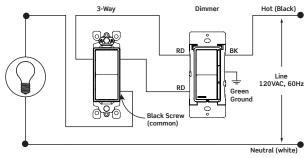

ting Temperature Range: 0°C to 55°C
- Storage Temperature Range: -10°C to 85°C
- Relative Humidity: 20% to 90% non-condensing

#### **AGENCY STANDARDS AND COMPLIANCE**

- cCSAus certified to standard 184.1, complies with UL 1472
- NOM

#### **WARRANTY INFORMATION**

Five-Year Limited Warranty

#### **DIMENSIONAL DRAWINGS**





DSM10 DSF01 (No locator light)

## Color Change Kit



Press the side of the color kit at either bottom tab and pull forward to release.



Align slide pot with alignment arrow as shown. Move the slide bar of the color kit to the bottom.



Insert top tabs of the color kit into the slots on the top of the dimmer. Then press the bottom of the color kit in until it snaps into place.

#### **WIRING DIAGRAMS**

## Single Pole



Cat. No. DSL06 Cat. No. DSM10

## 3-Way



Cat. No. DSL06 Cat. No. DSM10

## Single Pole



Cat. No. DSF01

## 3-Way



Cat. No. DSF01

### **ORDERING INFORMATION**

| CAT. NO. | DESCRIPTION                                                                   | RATING                                            | COLOR |
|----------|-------------------------------------------------------------------------------|---------------------------------------------------|-------|
| DSL06    | Incandescent, LED, CFL dimmer with optional locator light and screw terminals | 600W Incandescent<br>300W LED/CFL                 | Z     |
| DSM10    | Incandescent, MLV, LED, CFL dimmer with optional locator light and leads      | 1000W Incandescent/<br>1000VA MLV<br>450W LED/CFL | Z     |
| DSF01    | Quiet Fan Speed Control and leads