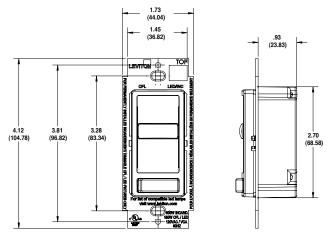

selected brightness setting.
- Single pole or 3-way lighting control when used with a 3-way switch.
- Slim, compact housing fits easily into a standard wallbox and is suitable for multi-gang installations.
- Built-in radio/TV interference filter.
- Available colors: White, Ivory, Light Almond, Black and Brown.





#### **SPECIFICATIONS**

## **Electrical**

- Input 120VAC @ 60Hz
- 600W Incandescent
- ■150W LED and CFL
- RFI noise suppression

## Mechanical

- Dimmer control slide bar
- ON/OFF rocker switch
- 3-way versions work with 3-way switch
- ON/OFF switch provides air-gap switch for servicing

## TYPICAL SPECIFICATIONS

- Operating Temperature Range: o°C to 55°C
- Storage Temperature Range: -10°C to 85°C
- Relative Humidity: 20% to 90% non-condensing

#### **DIMENSIONAL DRAWINGS**



#### **AGENCY STANDARDS AND COMPLIANCE**

■ UL 1472 Solid State Dimming Controls.

#### **WARRANTY INFORMATION**

Five-Year Limited Warranty

## **WIRING DIAGRAMS**

### Diagram 1

Single pole wiring for incandescent, LED and compact fluorescent dimmers.



## Diagram 2

3-way wiring for incandescent, LED and compact fluorescent dimmers.



## **ORDERING INFORMATION**

| CAT. NO. | DESCRIPTION                                                                  | RATING                            | COLOR     |
|----------|------------------------------------------------------------------------------|-----------------------------------|-----------|
| 6674     | LED/CFL/Incandescent Dimmer, Single pole or 3-way with pre-set ON/OFF switch | 150W LED/CFL<br>600W Incandescent | W,I,T,E,B |