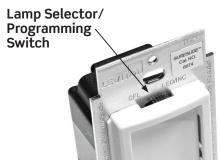

- CFL mode for dimmable CFLs. This feature provides a higher starting voltage that is required for many Compact Fluorescent Lamps.
- LED/Incandescent mode provides optimized dimming for LED lamps and for incandescent operation.
- Switch also enables the programming mode allowing users to change the dimmer low light settings for applications where the user experiences unstable light or flicker.
- Features a separate ON/OFF switch that preserves the selected brightness setting.
- Single pole or 3-way lighting control when used with a 3-way switch.
- Slim, compact housing fits easily into a standard wallbox and is suitable for multi-gang installations.
- Built-in radio/TV interference filter.
- Available colors: White, Ivory, Light Almond, Black and Brown.