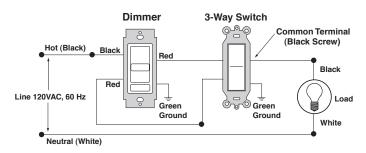

## **WIRING DIAGRAMS**

## Diagram 2

3-way wiring for incandescent, LED and compact fluorescent dimmers.