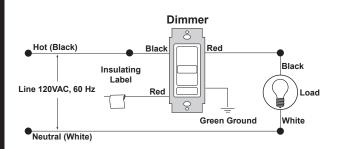

## **WIRING DIAGRAMS**

### Diagram 1

Single pole wiring for incandescent, LED and compact fluorescent dimmers.