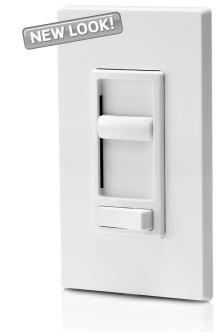

#### **FEATURES AND BENEFITS**

- New updated look.
- Integrated linear full-range slide control for easy, precise operation.
- Future-proof to control a variety of dimmable CFL and LED lamps.
- Backwards compatible with incandescent lamps.

## Mechanical

- Dimmer control slide bar
- ON/OFF rocker switch
- 3-way versions work with 3-way switch
- ON/OFF switch provides air-gap switch for servicing