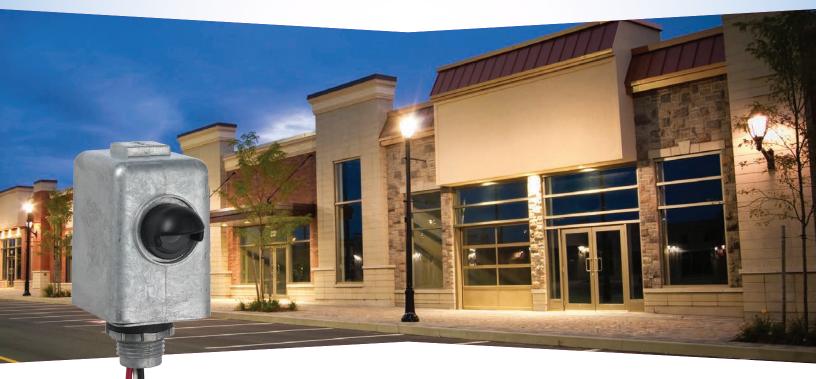

## **EK4436SM Stem Mount Electronic Photocontrol**

## Introducing the EK4436SM

The EK4436SM is a Die Cast Metal Stem Mount Electronic Photocontrol that will take the place of K4436M Thermal Photocontrol. The EK4436SM is HID/LED compatible and is higher quality at equivalent price to the thermal control. Also, included with the EK4436SM is a light guard (6LV1352).

## **Product Features:**

- Non-drift silicon light sensor with IR filter
- DC relay with zero-crossing circuitry for extended life
- 15-year design life
- Conformal coated PCB
- Exceeds 10,000 ON/OFF switching cycles
- Ideal for single or multi-fixture HID and LED installation (up to 1650 W @ 277 VAC)
- 255 J MOV surge protection element
- 1/2"-14 NPSM threaded stem fits standard outlet boxes and wall packs
- Overall dimensions within ANSI C136.24 guidelines
- 18 AWG wire leads
- Zinc Die Cast Housing