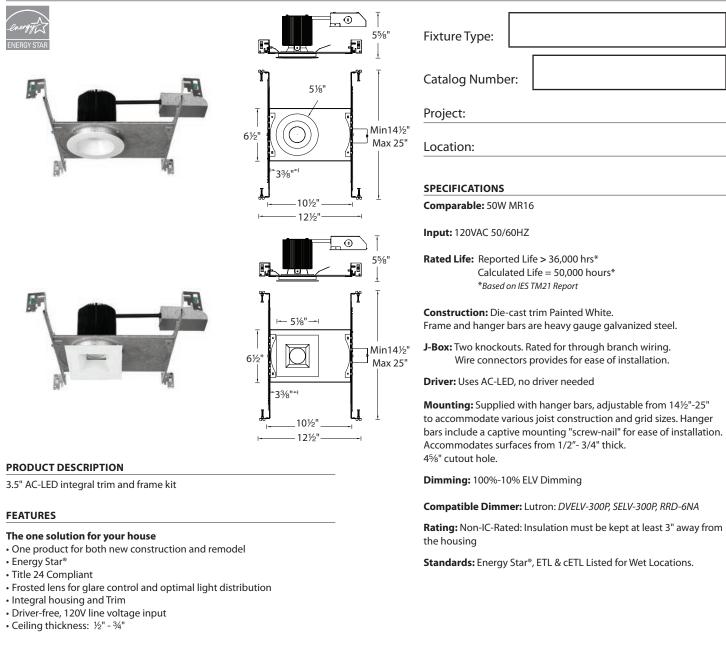

## SUMMIT 2.0 3.5" AC-LED HR3S

## 120V - Non-IC-Rated, Airtight

Responsible Lighting®

## ORDER NUMBER

| Model #                                                                           | Power | Beam Angle | Color Temp | CRI | Lumen | Note                                                            |
|-----------------------------------------------------------------------------------|-------|------------|------------|-----|-------|-----------------------------------------------------------------|
| <b>HR3S-R30F-WT</b><br>Round<br>Non-IC, Airtight<br>Remodel and New Construction  | 14.5W | 45°        | 3000K      | 90  | 910   | Insulation must be kept<br>at least 3" away from<br>the housing |
| <b>HR3S-S30F-WT</b><br>Square<br>Non-IC, Airtight<br>Remodel and New Construction | 14.5W | 45°        | 3000K      | 90  | 895   | Insulation must be kept<br>at least 3" away from<br>the housing |