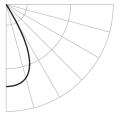

| Power | Beam Angle | Color Temp | CRI | Lumen | Note                                                            |
|-----------------------------------------------------------------------------------|-------|------------|------------|-----|-------|-----------------------------------------------------------------|
| <b>HR3S-R30F-WT</b><br>Round<br>Non-IC, Airtight<br>Remodel and New Construction  | 14.5W | 45°        | 3000K      | 90  | 910   | Insulation must be kept<br>at least 3" away from<br>the housing |
| <b>HR3S-S30F-WT</b><br>Square<br>Non-IC, Airtight<br>Remodel and New Construction | 14.5W | 45°        | 3000K      | 90  | 895   | Insulation must be kept<br>at least 3" away from<br>the housing |

PHOTOMETRY



HR3S-\_\_30F-WT