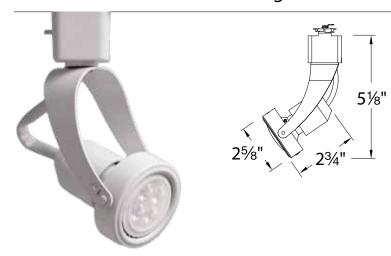

#### **FEATURES**

- · Available with LED lamping option
- Easily re-lamped from the front without the use of tools
- · Yoke mounted gimbal ring track head
- 350° horizontal rotation and 90° vertical aiming
- 5 year WAC product warranty

#### **SPECIFICATIONS**

**Construction:** Formed metal with polycarbonate track adaptor and aiming screws in black or white to match track finish.

Finishes: Available in Black )BK), Dark Bronze (DB), and White (WT).