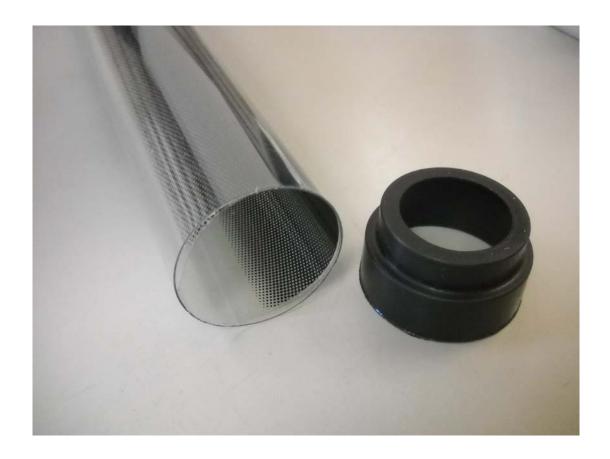

## **Adjustable Light Control T-8 Tubeguard**

Glare and harsh light can now be regulated with our Adjustable Light Control tubeguard. This product utilizes a pattern of black dots that are evenly positioned running the length of the tube. As the tubeguard is rotated, the dotted pattern progressively gets closer together producing a solid black line. This rotation affects the light projection and allows the user to position the tubeguard to control exactly the light output and direction desired. Glare on the computer screen, harsh light reflecting off paperwork and other lighting related discomforts are now resolved. Not for use on HO or VHO lamps.