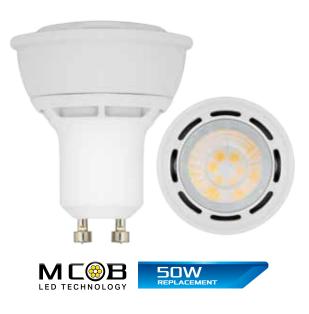

## **LED** EP16-2050*w*

Part #: EBPAR16DM/B/6W/400/38D/50K/GU10/W Bulb Class: PAR16

5000K

## **Product Description**

**LED** EP16-2050*w* delivers superior brightness, valuable energy savings, long lasting performance and true color perception. This flood PAR16 LED bulb is ideal for accent lighting due to its focal \*cool white light (5000K) replacing conventional 50 Watt incandescent bulbs. Built-in MCOB LED Technology offers exceptional light uniformity, energy efficiency, and optimal heat dissipation guaranteeing durability and constant bulb performance. Enjoy features such as: instant on, dimming options, shatter resistance, mercury free and 90+ CRI.