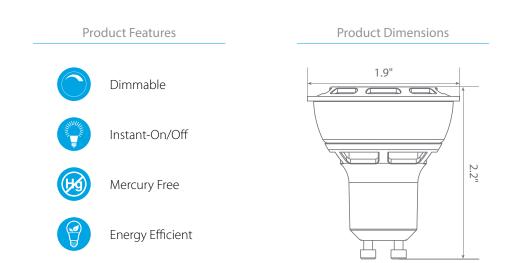

## **Product Description**

**LED** EP16-2050*w* delivers superior brightness, valuable energy savings, long lasting performance and true color perception. This flood PAR16 LED bulb is ideal for accent lighting due to its focal \*cool white light (5000K) replacing conventional 50 Watt incandescent bulbs. Built-in MCOB LED Technology offers exceptional light uniformity, energy efficiency, and optimal heat dissipation guaranteeing durability and constant bulb performance. Enjoy features such as: instant on, dimming options, shatter resistance, mercury free and 90+ CRI.