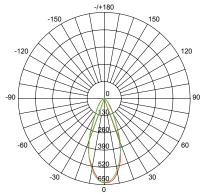

## Specifications

| Input Power | Input Voltage | Lumen Output | Beam Angle | Center Beam | сст    |
|-------------|---------------|--------------|------------|-------------|--------|
| 6 W         | 120 V         | 400 lm       | 38°        | 632 cd      | 5000 K |