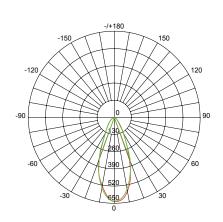

## Specifications

| Input Power | Input Voltage | Lumen Output | Beam Angle | Center Beam | ССТ    |
|-------------|---------------|--------------|------------|-------------|--------|
| 6 W         | 120 V         | 400 lm       | 38°        | 632 cd      | 2700 K |

### **Product Photometric Data**