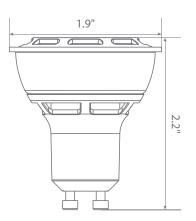

uch as: instant on, dimming options, shatter resistance, mercury free and 90+ CRI.





Estimated Energy Cost: \$0.7

\$0.72 per year











## Specifications

| Input Power | Input Voltage | Lumen Output | Beam Angle | Center Beam | ССТ    |
|-------------|---------------|--------------|------------|-------------|--------|
| 6 W         | 120 V         | 400 lm       | 38°        | 632 cd      | 2700 K |

| CRI | Luminous Efficacy | Power Factor | Input Current | Base/Cap | Lamp Lifespan |
|-----|-------------------|--------------|---------------|----------|---------------|
| 91  | 66 lm/W           | 0.9          | 0.05 A        | GU10     | 25,000 Hrs.   |

#### **Product Features**



Dimmable



Instant-On/Off



Mercury Free



**Energy Efficient** 

#### **Product Dimensions**



### **Product Photometric Data**