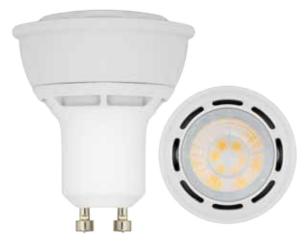

# Product Description

**LED** EP16-2020*w* delivers superior brightness, valuable energy savings, long lasting performance and true color perception. This flood PAR16 LED bulb is ideal for accent lighting due to its focal \*warm white light (2700K) replacing conventional 50 Watt incandescent bulbs. Built-in MCOB LED Technology offers exceptional light uniformity, energy efficiency, and optimal heat dissipation guaranteeing durability and constant bulb performance. Enjoy features such as: instant on, dimming options, shatter resistance, mercury free and 90+ CRI.

## Specifications

| Input Power | Input Voltage | Lumen Output | Beam Angle | Center Beam | ССТ    |
|-------------|---------------|--------------|------------|-------------|--------|
| 6 W         | 120 V         | 400 lm       | 38°        | 632 cd      | 2700 K |

| CRI | Luminous Efficacy | Power Factor | Input Current | Base/Cap | Lamp Lifespan |
|-----|-------------------|--------------|---------------|----------|---------------|
| 91  | 66 lm/W           | 0.9          | 0.05 A        | GU10     | 25,000 Hrs.   |