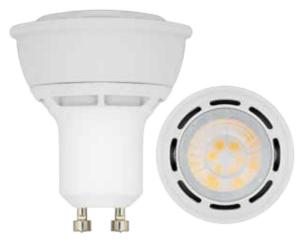

## **Product Description**

**LED** EP16-2000*ew* delivers superior brightness, valuable energy savings, long lasting performance and true color perception. This flood PAR16 LED bulb is ideal for accent lighting due to its focal \*soft white light (3000K) replacing conventional 50 Watt incandescent bulbs. Built-in MCOB LED Technology offers exceptional light uniformity, energy efficiency, and optimal heat dissipation guaranteeing durability and constant bulb performance. Enjoy features such as: instant on, dimming options, shatter resistance, mercury free and 90+ CRI.

| CRI | Luminous Efficacy | Power Factor | Input Current | Base/Cap | Lamp Lifespan |
|-----|-------------------|--------------|---------------|----------|---------------|
| 91  | 66 lm/W           | 0.9          | 0.05 A        | GU10     | 25,000 Hrs.   |