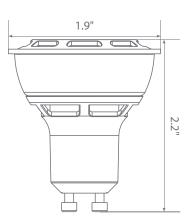

constant bulb performance. Enjoy features such as: instant on, dimming options, shatter resistance, mercury free and 90+ CRI.

















### Specifications

| Input Power | Input Voltage | Lumen Output | Beam Angle | Center Beam | ССТ    |
|-------------|---------------|--------------|------------|-------------|--------|
| 6 W         | 120 V         | 400 lm       | 38°        | 632 cd      | 3000 K |

| CRI | Luminous Efficacy | Power Factor | Input Current | Base/Cap | Lamp Lifespan |
|-----|-------------------|--------------|---------------|----------|---------------|
| 91  | 66 lm/W           | 0.9          | 0.05 A        | GU10     | 25,000 Hrs.   |

#### **Product Features**



Dimmable



Instant-On/Off



Mercury Free



**Energy Efficient** 

#### **Product Dimensions**



#### **Product Photometric Data**