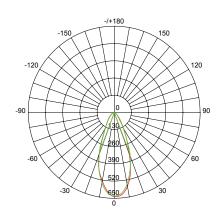

tures such as: instant on, dimming options, shatter resistance, mercury free and 90+ CRI.

















### Specifications

| Input Power | Input Voltage | Lumen Output | Beam Angle | Center Beam | ССТ    |
|-------------|---------------|--------------|------------|-------------|--------|
| 6 W         | 120 V         | 400 lm       | 38°        | 632 cd      | 3000 K |

| CRI | Luminous Efficacy | Power Factor | Input Current | Base/Cap | Lamp Lifespan |
|-----|-------------------|--------------|---------------|----------|---------------|
| 91  | 66 lm/W           | 0.9          | 0.05 A        | GU10     | 25,000 Hrs.   |

#### **Product Features**



Dimmable



Instant-On/Off



Mercury Free



**Energy Efficient** 

#### **Product Dimensions**



#### **Product Photometric Data**