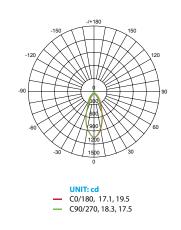

mercury free.









\$0.84 per year





### Specifications

| Input Power | Input Voltage     | Lumen Output | Beam Angle    | Center Beam | ССТ           |
|-------------|-------------------|--------------|---------------|-------------|---------------|
| 7 W         | 120 V             | 550 lm       | 40°           | 1085 cd     | 2700 K        |
|             |                   |              |               |             |               |
| CRI         | Luminous Efficacy | Power Factor | Input Current | Base        | Lamp Lifespan |
| 80          | 78 lm/W           | 0.9          | 0.05 A        | E26         | 25,000 Hrs.   |

#### **Product Features**



Instant-On/Off



Mercury Free



**Energy Efficient** 

#### **Product Dimensions**



#### **Product Photometric Data**