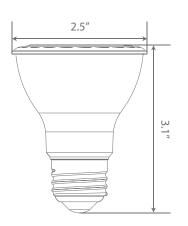

mming options, shatter resistance and mercury free.









\$0.84 per year





### Specifications

| Input Power | Input Voltage     | Lumen Output | Beam Angle    | Center Beam | ССТ           |
|-------------|-------------------|--------------|---------------|-------------|---------------|
| 7 W         | 120 V             | 550 lm       | 40°           | 1085 cd     | 2700 K        |
|             |                   |              |               |             |               |
| CRI         | Luminous Efficacy | Power Factor | Input Current | Base        | Lamp Lifespan |
| 80          | 78 lm/W           | 0.9          | 0.05 A        | E26         | 25,000 Hrs.   |

#### **Product Features**



Instant-On/Off



Mercury Free



**Energy Efficient** 

#### **Product Dimensions**



#### **Product Photometric Data**