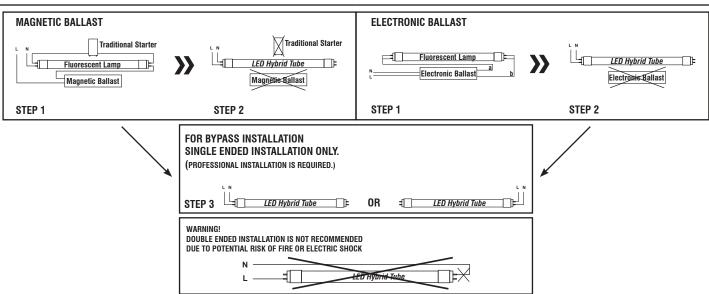

## **BYPASS BALLAST INSTALLATION INSTRUCTIONS**

### Single Ended Bypassing of Magnetic / Electronic Ballast

- 1. Turn-off power before installation.
- 2. Remove the existing ballast and existing starter (If present)
- 3. Replace fluorescent tube with *LED Hybrid Tube*