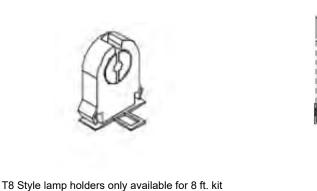

#### **KIT INCLUDES**

- (1) 96 in. ballast cover with lamp holder cut outs
- (1) Ballast mounting plate

**ORDERING INFORMATION** 

- Short lamp holders (style and quantity as specified.
- (8) #8 x 3/8" TEK mounting screws