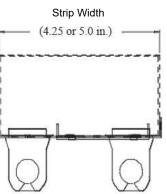

#### Example 8RB422X2T8L10

[1] Shunted lamp holders (L10) are suitable for instant start ballasts, un-shunted (L11) for rapid or pro start ballast

Two (2x2) lamp positions shown