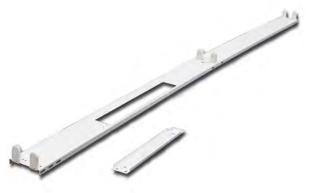

#### **KIT INCLUDES**

- (1) 96 in. ballast cover with lamp holder cut outs
- (1) Ballast mounting plate

**ORDERING INFORMATION** 

- Short lamp holders (style and quantity as specified.
- (8) #8 x 3/8" TEK mounting screws