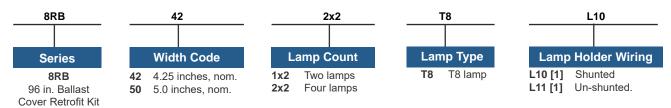

#### Example 8RB422X2T8L10

[1] Shunted lamp holders (L10) are suitable for instant start ballasts, un-shunted (L11) for rapid or pro start ballast

Two (2x2) lamp positions shown