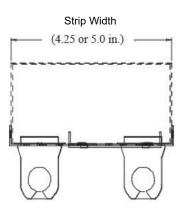

#### **INTENDED USE**

Ballast retrofit kit, 96 in. long, converts an existing strip to carry standard lamps. Material is die-formed 22 gauge steel, with high reflectance baked white enamel finish. TEK screws are provided to attach retrofit ballast cover to an existing channel. Ballast and mounting plate may be removed for service without disturbing 96 in. cover.

### KIT INCLUDES

- (1) 96 in. ballast cover with lamp holder cut outs
- (1) Ballast mounting plate
  Short lamp holders (style and quantity as specified.
- (8) #8 x 3/8" TEK mounting screws