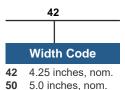

#### **ORDERING INFORMATION**

Example 8RB422X2T8L10

L10 [1] Shunted L11 [1] Un-shunted.

[1] Shunted lamp holders (L10) are suitable for instant start ballasts, un-shunted (L11) for rapid or pro start ballast