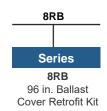

# 8RB Series 96 in. Ballast Cover Retrofit Kit

#### **ORDERING INFORMATION**

Example 8RB422X2T8L10

L10 [1] Shunted L11 [1] Un-shunted.

[1] Shunted lamp holders (L10) are suitable for instant start ballasts, un-shunted (L11) for rapid or pro start ballast