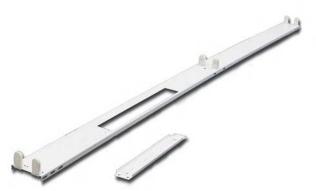

#### **INTENDED USE**

Ballast retrofit kit, 96 in. long, converts an existing strip to carry standard lamps. Material is die-formed 22 gauge steel, with high reflectance baked white enamel finish. TEK screws are provided to attach retrofit ballast cover to an existing channel. Ballast and mounting plate may be removed for service without disturbing 96 in. cover.

### KIT INCLUDES

- (1) 96 in. ballast cover with lamp holder cut outs
- (1) Ballast mounting plate
  Short lamp holders (style and quantity as specified.
- (8) #8 x 3/8" TEK mounting screws