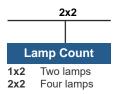

#### **ORDERING INFORMATION**

Example 8RB422X2T8L10

L10 [1] Shunted L11 [1] Un-shunted.

[1] Shunted lamp holders (L10) are suitable for instant start ballasts, un-shunted (L11) for rapid or pro start ballast

T8 Style lamp holders only available for 8 ft. kit

Two (2x2) lamp positions shown