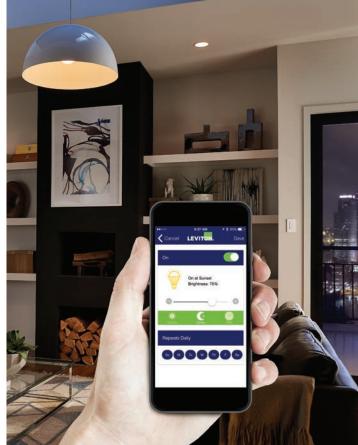

## Exciting features for today's lifestyle

Decora Digital Dimmer & Timer App delivers smart dimming and timing functionality.

- Compatible with Apple and Android smartphones or tablets
- Uses simple, intuitive on-screen menu options
- Individually control and program dimmers and switches within the home
- Each device can be uniquely named for easy identification
- Flexibility to program timed events weekdays, weekends or any combination of days at set or random times
- Astronomical clock automatically adjusts to local sunrise/sunset times
- Automatic daylight saving time adjustment
- Countdown sleep timer can be set for up to 12 hours
- LED locator light can be turned off via app
- Dimmer brightness display can be turned off via app
- Single pole or 3-way/multi-location control with Decora Digital remote (sold separately)
- Limited 5-year warranty