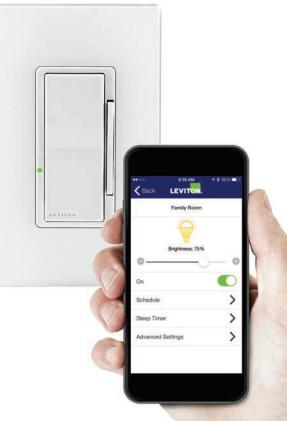

Now you can easily dim or time your lights directly from your smartphone or tablet by simply downloading the Leviton Decora Digital Dimmer & Timer App and pairing it with our new Decora® Digital Dimmer or Digital Switch with Bluetooth® technology.

## Exciting features for today's lifestyle

Decora Digital Dimmer & Timer App delivers smart dimming and timing functionality.

- Compatible with Apple and Android smartphones or tablets
- Uses simple, intuitive on-screen menu options
- Individually control and program dimmers and switches within the home
- Each device can be uniquely named for easy identification
- Flexibility to program timed events weekdays, weekends or any combination of days at set or random times
- Astronomical clock automatically adjusts to local sunrise/sunset times
- Automatic daylight saving time adjustment
- Countdown sleep timer can be set for up to 12 hours
- LED locator light can be turned off via app
- Dimmer brightness display can be turned off via app
- Single pole or 3-way/multi-location control with Decora Digital remote (sold separately)
- Limited 5-year warranty