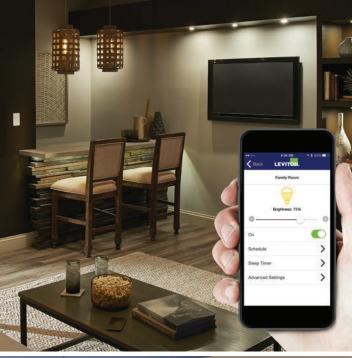

Now you can easily dim or time your lights directly from your smartphone or tablet by simply downloading the Leviton Decora Digital Dimmer & Timer App and pairing it with our new Decora® Digital Dimmer or Digital Switch with Bluetooth® technology.

## Exciting features for today's lifestyle

Decora Digital Dimmer & Timer App delivers smart dimming and timing functionality.

- Compatible with Apple and Android smartphones or tablets
- Uses simple, intuitive on-screen menu options
- Individually control and program dimmers and switches within the home
- Each device can be uniquely named for easy identification
- Flexibility to program timed events weekdays, weekends or any combination of days at set or random times
- Astronomical clock automatically adjusts to local sunrise/sunset times
- Automatic daylight saving time adjustment
- Countdown sleep timer can be set for up to 12 hours
- LED locator light can be turned off via app
- Dimmer brightness display can be turned off via app
- Single pole or 3-way/multi-location control with Decora Digital remote (sold separately)
- Limited 5-year warranty