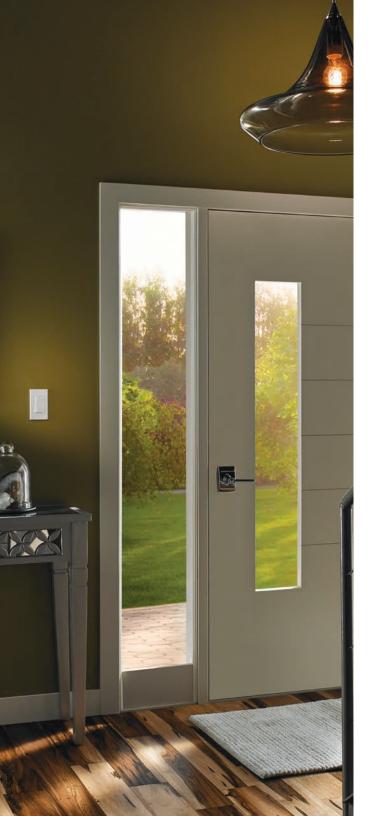

Decora Digital Controls are ideal for living rooms, bedrooms, kitchens, dining rooms, home offices, porch lighting or anywhere full control of lighting is desired.