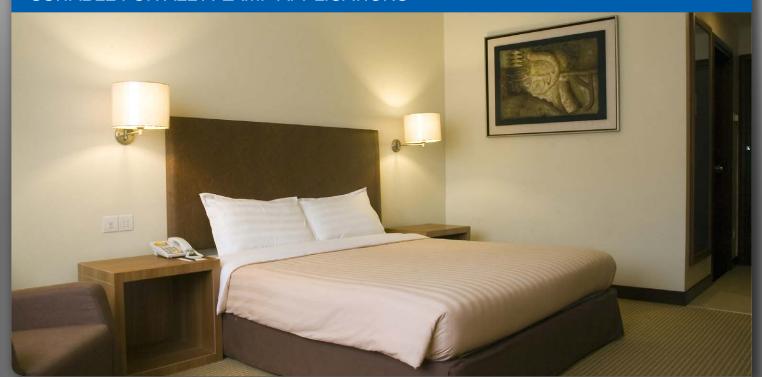

CORE



- Lightweight environmentally friendly construction
- High efficacy 79 LPW in Soft White
- Comfortable warm diffused light
- Natural A-lamp shape fits all applications
- U Ideal for lamps with shades

















80% Energy Savings

\$157 Savings per lamp\*













## SUITABLE FOR ALL A-LAMP APPLICATIONS



## A19 9.5W CORE LED SERIES









## **SPECIFICATIONS**

| Product                     | 97815                    |
|-----------------------------|--------------------------|
| Model                       | 9.5A19/827               |
| Туре                        | A19                      |
| Base                        | E26                      |
| Power (W)                   | 9.5                      |
| Voltage - Frequency         | 120V 60Hz                |
| Color Temp. (ANSI)          | Soft White 2700K         |
| CRI (Ra) (typ.)             | 80                       |
| Typical lumens (Im)         | 750                      |
| Efficacy (LPW)              | 79                       |
| Beam Angle                  | 160°                     |
| Dimmable