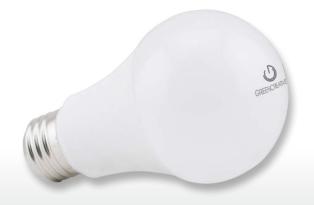

CORE

- Lightweight environmentally friendly construction
- High efficacy 79 LPW in Soft White
- Comfortable warm diffused light
- Natural A-lamp shape fits all applications
- U Ideal for lamps with shades

## SUITABLE FOR ALL A-LAMP APPLICATIONS

## A19 9.5W CORE LED SERIES

## **SPECIFICATIONS**

| Product                     | 97815                    |
|-----------------------------|--------------------------|
| Model                       | 9.5A19/827               |
| Туре                        | A19                      |
| Base                        | E26                      |
| Power (W)                   | 9.5                      |
| Voltage - Frequency         | 120V 60Hz                |
| Color Temp. (ANSI)          | Soft White 2700K         |
| CRI (Ra) (typ.)             | 80                       |
| Typical lumens (Im)         | 750                      |
| Efficacy (LPW)              | 79                       |
| Beam Angle                  | 160°                     |
| Dimmable                    | No                       |
| Power Factor                | 0.9                      |
| Rated Lifetime - L70 (hrs.) | 25,000                   |
| Dia. x MOL                  | 2.36''x4.41'' (60x112mm) |
| Weight (lb. / g)            | 0.10lb. / 45g            |