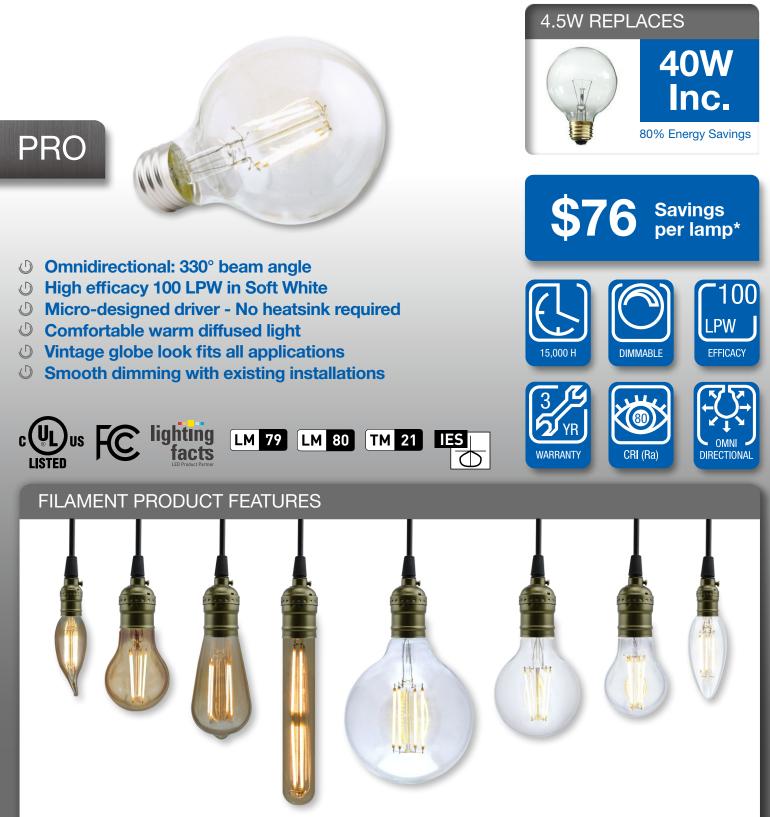

## G25 4.5W FILAMENT DIM. TITANIUM LED SERIES

GREENCREATIVE

The GREEN CREATIVE Filament Series features a wide variety of vintage style bulbs that use the latest in LED technology. Each filament bulb uses a high quality LED package which results in longer lifetimes and higher efficacies. Each lamp's micro-designed driver provides excellent dimming performance without the need for a heat sink.

## SPECIFICATIONS

| Product<br>Model            | 57893<br>4.5FG25DIM/827 |
|-----------------------------|-------------------------|
| Туре                        | G25                     |
| Base                        | E26                     |
| Power (W)                   | 4.5                     |
| Voltage - Frequency         | 120V 60Hz               |
| Color Temp. (ANSI)          | Soft White 2700K        |
| CRI (Ra)                    | 80                      |
| Typical lumens (Im)         | 450                     |
| Efficacy (LPW)              | 100                     |
| Beam Angle                  | 330°                    |
| Dimmable                    | Yes**                   |
| Power Factor                | 0.9                     |
| Rated Lifetime - L70 (hrs.) | 15,000                  |
| Dia. x MOL                  | 3.15"x4.41" (80x112mm)  |
| Weight (lb. / g)            | 0.11lb. / 50g           |
|                             |                         |

\* Savings per lamp based on \$0.11 / kw energy cost, 12 hrs / day lamp usage, \$2 incandescent with 1000-hr lifetime, \$16 LED with 15,000-hr lifetime

\*\* List of tested dimmer switches available on website