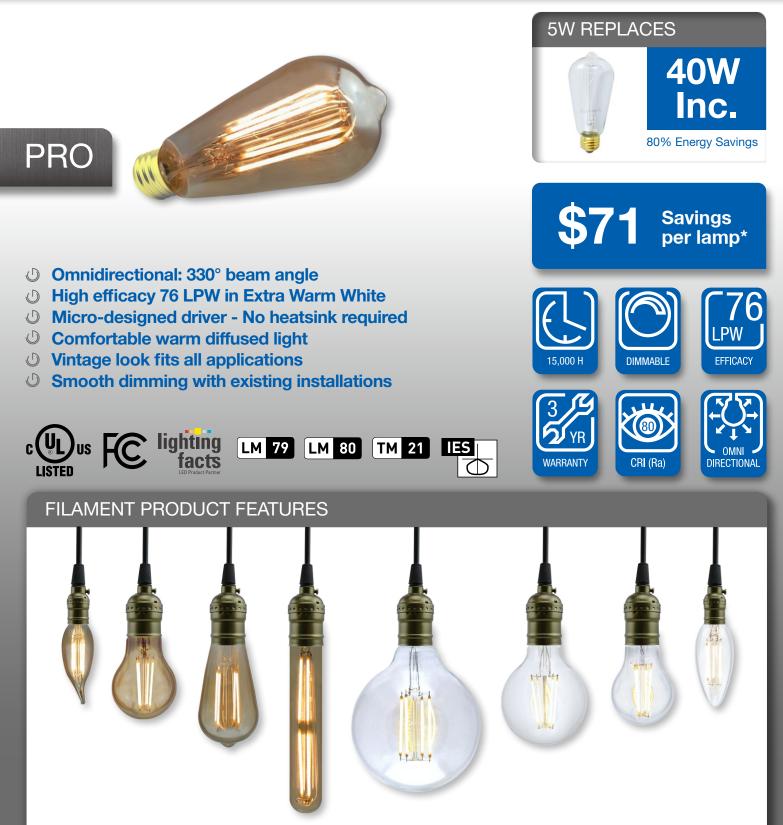

## ST19 5W FILAMENT DIM. TITANIUM LED SERIES

GREENCREATIVE

The GREEN CREATIVE Filament Series features a wide variety of vintage style bulbs that use the latest in LED technology. Each filament bulb uses a high quality LED package which results in longer lifetimes and higher efficacies. Each lamp's micro-designed driver provides excellent dimming performance without the need for a heat sink.

## SPECIFICATIONS

| Product<br>Model            | 57892<br>5FST19DIM/824/A |
|-----------------------------|--------------------------|
| Туре                        | ST19 Tungsten            |
| Base                        | E26                      |
| Power (W)                   | 5                        |
| Voltage - Frequency         | 120V 60Hz                |
| Color Temp. (ANSI)          | Extra Warm White 2400K   |
| CRI (Ra)                    | 80                       |
| Typical lumens (Im)         | 380                      |
| Efficacy (LPW)              | 76                       |
| Beam Angle                  | 330°                     |
| Dimmable                    | Yes**                    |
| Power Factor                | 0.9                      |
| Rated Lifetime - L70 (hrs.) | 15,000                   |
| Dia. x MOL                  | 2.52"x5.47" (64x139mm)   |
| Weight (lb. / g)            | 0.24lb. / 109g           |
|                             |                          |

\* Savings per lamp based on \$0.11 / kw energy cost, 12 hrs / day lamp usage, \$2 incandescent with 1000-hr lifetime, \$16 LED with 15,000-hr lifetime

\*\* List of tested dimmer switches available on website