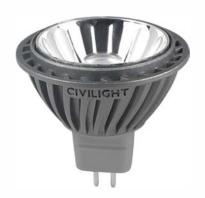

## **Applications**

- Ambient and accent lightingRecessed downlight
- Track lighting

| Part No.                    | HALED MR16<br>NP01P7-23463 |
|-----------------------------|----------------------------|
| Wattage (W)                 | 7                          |
| Incandescent Equivalent (W) | 35                         |
| Dimmable                    | NO                         |
| Socket                      | GU5.3                      |
| Lumens (Im)                 | 345                        |
| Luminous Intensity (cd)     | 1750                       |
| PF                          | 0.95                       |
| CCT (K)                     | 4000                       |
| CRI (Ra)                    | 95                         |
| Voltage (V)                 | ADC12V                     |
| Current (mA)                | 0.580                      |
| Frequency (Hz)              | 50/60                      |
| Beam Angle (deg)            | 25°                        |
| Lifespan (hrs)              | 25000                      |
| Working Temperature (°C)    | -20~40                     |
| Storage Temperature (°C)    | -40~80                     |
| Weight (ounces)             | - 1.48                     |