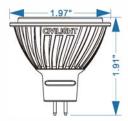

## **Applications**

- Ambient and accent lightingRecessed downlight
- Track lighting

| Part No.                    | HALED MR16<br>NP01P7-23463 |
|-----------------------------|----------------------------|
| Wattage (W)                 | 7                          |
| Incandescent Equivalent (W) | 35                         |
| Dimmable                    | NO                         |
| Socket                      | GU5.3                      |
| Lumens (Im)                 | 345                        |
| Luminous Intensity (cd)     | 1750                       |
| PF                          | 0.95                       |
| CCT (K)                     | 4000                       |
| CRI (Ra)                    | 95                         |
| Voltage (V)                 | ADC12V                     |
| Current (mA)                | 0.580                      |
| Frequency (Hz)              | 50/60                      |
| Beam Angle (deg)            | 25°                        |
| Lifespan (hrs)              | 25000                      |
| Working Temperature (°C)    | -20~40                     |
| Storage Temperature (°C)    | -40~80                     |
| Weight (ounces)             | - 1.48                     |