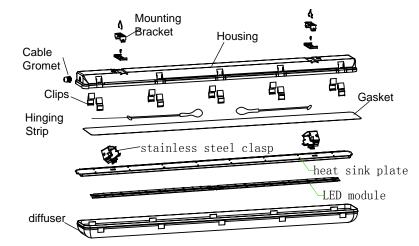

55165 **LED 40W VAPOR TIGHT INSTALL INSTRUCTIONS** 

### 1. PRODUCT INSTALLATION