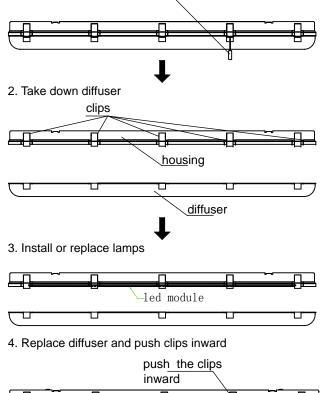

#### 2. MOUNTING BRACKETS (Take-down and install)

them from housing.

1. Use screwdriver to pry open the clips, without removing

## INSTALLATION

3. Power connection

4. Clip Installation