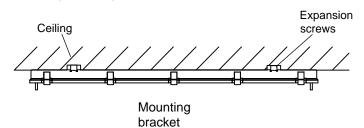

S

#### READ AND FOLLOW ALL SAFETY INSTRUCTIONS

- Disconnect the power supply while replacing or maintaining the product to prevent electrical shock
- Reconstruction or the use of accessory equipment is not recommended. May cause unsafe conditions and will void the warranty.
- · Servicing of this equipment should be performed by a qualified electrician.
- Do not mount near electric or gas heaters.
- Do not use this equipment for other than its intended purpose
- SAVE THESE INSTRUCTIONS

## INSTALLATION



### 1. PRODUCT INSTALLATION

#### 2. MOUNTING BRACKETS (Take-down and install)

them from housing.



1. Use screwdriver to pry open the clips, without removing









## INSTALLATION

3. Power connection



4. Clip Installation



# MOUNTING

3. Chain Mounting



4. Ceiling Mounting