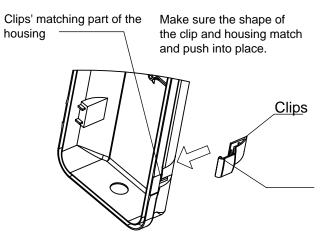

#### 2. MOUNTING BRACKETS (Take-down and install)

them from housing.

1. Use screwdriver to pry open the clips, without removing

## INSTALLATION

3. Power connection

4. Clip Installation