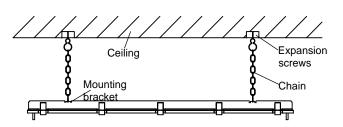

#### SAFETY INSTRUCTIONS

#### READ AND FOLLOW ALL SAFETY INSTRUCTIONS

- Disconnect the power supply while replacing or maintaining the product to prevent electrical shock
- Reconstruction or the use of accessory equipment is not recommended. May cause unsafe conditions and will void the warranty.
- · Servicing of this equipment should be performed by a qualified electrician.
- Do not mount near electric or gas heaters.
- Do not use this equipment for other than its intended purpose
- SAVE THESE INSTRUCTIONS

## INSTALLATION



### 1. PRODUCT INSTALLATION

#### 2. MOUNTING BRACKETS (Take-down and install)

them from housing.



1. Use screwdriver to pry open the clips, without removing









## INSTALLATION

3. Power connection



4. Clip Installation



# MOUNTING

3. Chain Mounting



4. Ceiling Mounting