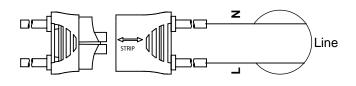

|

55165 **LED 40W VAPOR TIGHT INSTALL INSTRUCTIONS** 

#### SAFETY INSTRUCTIONS

#### READ AND FOLLOW ALL SAFETY INSTRUCTIONS

- Disconnect the power supply while replacing or maintaining the product to prevent electrical shock
- Reconstruction or the use of accessory equipment is not recommended. May cause unsafe conditions and will void the warranty.
- · Servicing of this equipment should be performed by a qualified electrician.
- Do not mount near electric or gas heaters.
- Do not use this equipment for other than its intended purpose
- SAVE THESE INSTRUCTIONS

## INSTALLATION



### 1. PRODUCT INSTALLATION

#### 2. MOUNTING BRACKETS (Take-down and install)

them from housing.



1. Use screwdriver to pry open the clips, without removing









## INSTALLATION

3. Power connection



4. Clip Installation



# MOUNTING

3. Chain Mounting



4. Ceiling Mounting