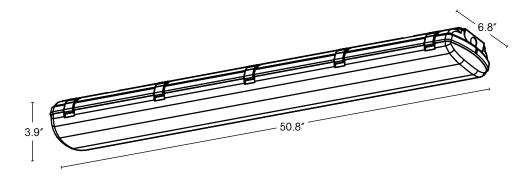

## **FEATURES**

| SPECIFICATIONS         |                              |  |  |  |  |  |
|------------------------|------------------------------|--|--|--|--|--|
| Power Consumption      | 40W                          |  |  |  |  |  |
| Input Voltage          | 120-277V                     |  |  |  |  |  |
| Power Factor           | 0.95                         |  |  |  |  |  |
| Lumens                 | 3636                         |  |  |  |  |  |
| Luminous Efficiency    | 91 Lm/W                      |  |  |  |  |  |
| Color Temperature      | 5000K                        |  |  |  |  |  |
| CRI                    | 85                           |  |  |  |  |  |
| Lens                   | Diffuser                     |  |  |  |  |  |
| Finish                 | White                        |  |  |  |  |  |
| Dimensions (Inches)    | 50.8"(L) x 6.8"(W) x 3.9"(H) |  |  |  |  |  |
| LIFESPAN & ENVIRONMENT |                              |  |  |  |  |  |
| Average Life           | 50,000                       |  |  |  |  |  |
| Operating Temperature  | -30°C ~ 40°C                 |  |  |  |  |  |

### **DIMENSIONS**