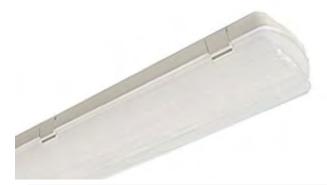

# **55165**LED 48" VAPOR TIGHT /40W

- Provides smooth uniform light.
- · Low-profile which meets limitless range of applications.
- Use 30% less energy than a linear fluorescent fixtures

## **HOUSING**

- 100% UV stabilized polycarbonate.
- · Silicon perimeter gasket.
- Integrated stainless steel mounting brackets.
- Flat heavy gauge aluminum to attach all electrical component secured to housing by stainless steel wire.
- Opal polycarbonate diffusers eliminates glare and produces even light distribution.