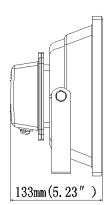

----------|------|------------------------------------------|-------|-------|-----------|--|
| Model:                 |      | 50W UL/cUL Listed LED Flood light Series |       |       |           |  |
| Product Code:          |      | STL-050AC2                               |       |       |           |  |
| Color:                 |      | Cool White                               |       |       |           |  |
| Operating Voltage:     |      | 100-277VAC 50/60Hz                       |       |       |           |  |
| Customer Acknowledges: |      | Date:                                    |       |       |           |  |
| Made by:               | Maze | Verified by:                             | Power | Date: | 2014-5-14 |  |

## Picture of real products



#### **Dimension** (mm)





## Features

| Item                   | Parameter range                   |  |
|------------------------|-----------------------------------|--|
| Power                  | 50W                               |  |
| LED Quantity           | 1PC Integration Bridgelux SMD LED |  |
| Color                  | Cool white                        |  |
| ССТ                    | 4000-4500K                        |  |
| CRI                    | ≥75                               |  |
| Life-span              | ≥50,000 Hours                     |  |
| Flux                   | 5,000lm±5%                        |  |
| Beam Angle             | 120°                              |  |
| Material               | Aluminum + Toughened glass        |  |
| Net Weight             | MAX 2.6KG/PC