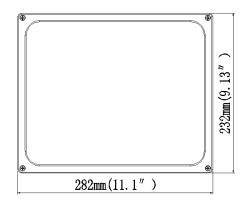

------------|------|------------------------------------------|-------|-------|-----------|--|
| Model:                 |      | 50W UL/cUL Listed LED Flood light Series |       |       |           |  |
| Product Code:          |      | STL-050AC2                               |       |       |           |  |
| Color:                 |      | Cool White                               |       |       |           |  |
| Operating Voltage:     |      | 100-277VAC 50/60Hz                       |       |       |           |  |
| Customer Acknowledges: |      | Date:                                    |       |       |           |  |
| Made by:               | Maze | Verified by:                             | Power | Date: | 2014-5-14 |  |

## Picture of real products



#### **Dimension** (mm)





## Features

| Item                   | Parameter range                   |  |
|------------------------|-----------------------------------|--|
| Power                  | 50W                               |  |
| LED Quantity           | 1PC Integration Bridgelux SMD LED |  |
| Color                  | Cool white                        |  |
| ССТ                    | 4000-4500K                        |  |
| CRI                    | ≥75                               |  |
| Life-span              | ≥50,000 Hours                     |  |
| Flux                   | 5,000lm±5%                        |  |
| Beam Angle             | 120°                              |  |
| Material               | Aluminum + Toughened glass        |  |
| Net Weight             | MAX 2.6KG/PC