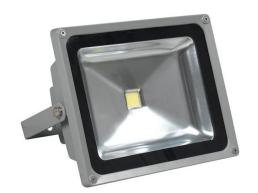

|  |
|------------------------|------|------------------------------------------|-------|-------|-----------|--|
| Model:                 |      | 50W UL/cUL Listed LED Flood light Series |       |       |           |  |
| Product Code:          |      | STL-050AC2                               |       |       |           |  |
| Color:                 |      | Cool White                               |       |       |           |  |
| Operating Voltage:     |      | 100-277VAC 50/60Hz                       |       |       |           |  |
| Customer Acknowledges: |      | Date:                                    |       |       |           |  |
| Made by:               | Maze | Verified by:                             | Power | Date: | 2014-5-14 |  |

## Picture of real products



#### **Dimension** (mm)





## Features

| Item                   | Parameter range                   |  |
|------------------------|-----------------------------------|--|
| Power                  | 50W                               |  |
| LED Quantity           | 1PC Integration Bridgelux SMD LED |  |
| Color                  | Cool white                        |  |
| ССТ                    | 4000-4500K                        |  |
| CRI                    | ≥75                               |  |
| Life-span              | ≥50,000 Hours                     |  |
| Flux                   | 5,000lm±5%                        |  |
| Beam Angle             | 120°                              |  |
| Material               | Aluminum + Toughened glass        |  |
| Net Weight             | MAX