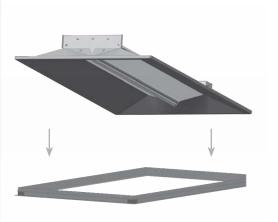

### **Product Description**

The DGA "lay-in" accessory enables Cree CR and ZR Series troffers to easily install into plaster and sheet rock ceilings. It may be installed into any hard ceiling to create a simple t-bar style opening.

#### INSTALLATION

DGA24-WHT Rough in Dimensions: 24.375" x 48.375"
DGA14-WHT Rough in Dimensions: 12.5" x 48.375"
DGA22-WHT Rough in Dimensions: 24.375" x 24.375"

• Tolerance for L or W: +.125"/-0