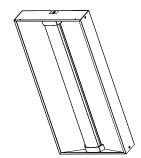

#### **Product Description**

The SMK-ZR surface mount kit is designed to convert Cree ZR Series troffers into surface mount or suspended luminaires. It features a powder-coated white finish to complement a variety of interior designs.

### **Product Specifications**

SMK-ZR24 Dimensions: L 48.0" (1219mm) x W 24.2" (615mm) x H 5.5" (140mm)

**SMK-ZR14 Dimensions**: L 48.0" (1219mm) x W 12.2" (310mm) x H 5.5" (140mm)

SMK-ZR22 Dimensions: L 24.0" (610mm) x W 24.2" (615mm) x H 5.5" (140mm)

#### SMK-ZR24

NOTE: Not for use with emergency backup or Cree SmartCast® Technology luminaires