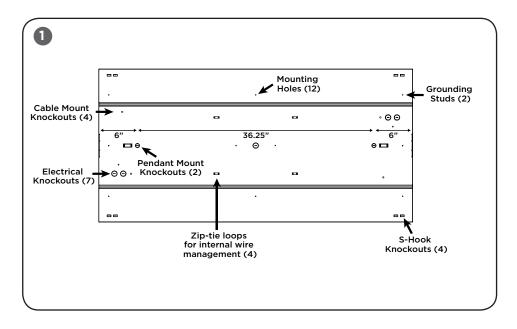

#### STEP 1:

See **Figure 1** for all mounting features and wiring access points. **NOTE:** Distance between the two Pendant Mount Knockouts for SMK-ZR24 and SMK-ZR14 is 36.25", and 6" from each edge. The distance between the two Pendant Mount Knockouts for SMK-ZR22 is 15", and 5" from each edge.

# STEP 2:

Attach ground wire lead to grounding stud of your choice using included ground nut.

1 of 2 LPN00256X0001A0\_A