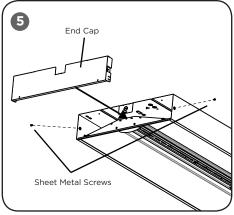

# STEP 4:

Install an End Cap on each end to complete the enclosure and secure with (2) sheet metal screws each. See **Figure 5.** 

2 of 2 LPN00256X0001A0\_A