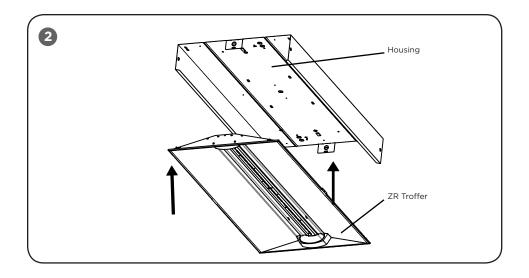

# STEP 1:

Place one edge of ZR Series Troffer on the inside edge of housing. See **Figure 2.** 