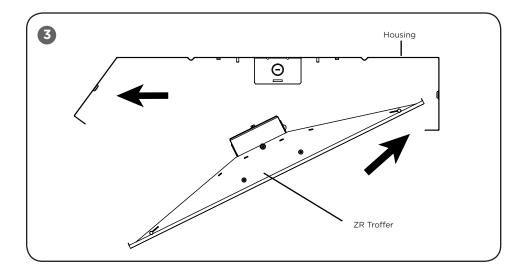

# STEP 2:

Pull housing side wall outward. Rotate troffer into housing. See **Figure 3.** 

- Route all AC wires through knockouts and attach to ZR Series Troffer leads as indicated in the installation instructions included with the ZR Series Troffers.
- Dress wires using zip-ties (not provided) through loops where indicated above.