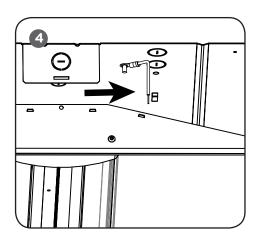

# STEP 3:

Install ground wire on the SMK housing to the luminaire ground wire using the supplied (8-32) star nut. See **Figure 4.** 