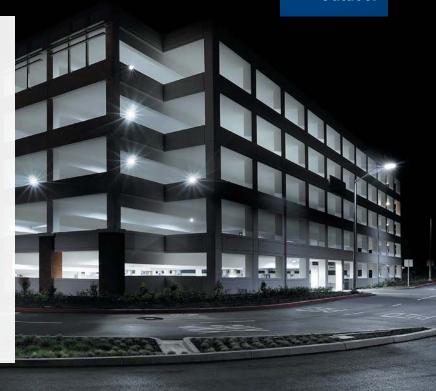

# The Difference You Can See. The Payback You Expect.

From an inviting parking lot to pathways to a well-lit garage, Cree can formulate every solution to meet your unique area lighting needs. Cree area lighting LED luminaires can dramatically improve visibility and put your facility in a whole new light — making outdoor areas safe and secure while reducing your operating expense.

## **Safety for Everyone**

Lighting can play a critical element in shaping visitors' perceptions of safety and with Cree high performance LED luminaires; you can create a difference that you can see. Patented NanoOptic® product technology delivers uniform light levels; eliminating dark spots between luminaires that help to create a safer environment for vehicle and pedestrian traffic.

### **Dramatic Savings**

In addition to over 70% energy consumption savings when compared to traditional metal halide fixtures, Cree LED luminaires need no relamping and have virtually no maintenance costs for over 10 years. Combine this with a 10-year industry leading warranty and you have a solution that will yield dramatic savings in both dollars and maintenance hours over the life of the installation.