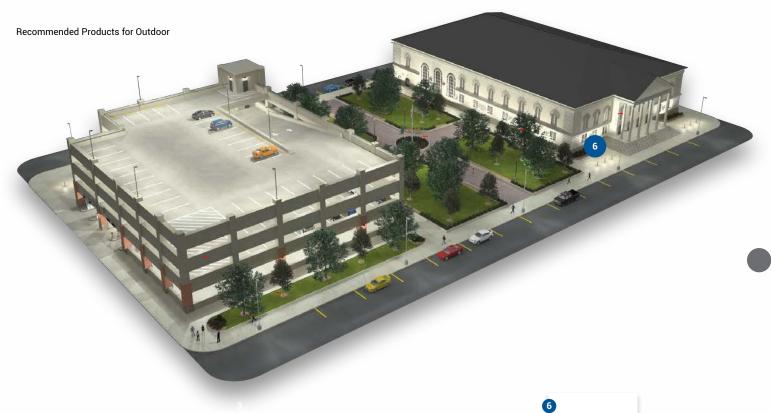

# The Difference You Can See. The Payback You Expect.

From an inviting parking lot to pathways to a well-lit garage, Cree can formulate every solution to meet your unique area lighting needs. Cree area lighting LED luminaires can dramatically improve visibility and put your facility in a whole new light — making outdoor areas safe and secure while reducing your operating expense.

Outdoor

With many facilities running 24/7, facility owners are constantly looking for ways to minimize operating costs. Cree LED lighting combines product efficiency, performance and longevity with significant energy and maintenance savings over the life of the installation — a combination that maximizes your bottom line for years to come.