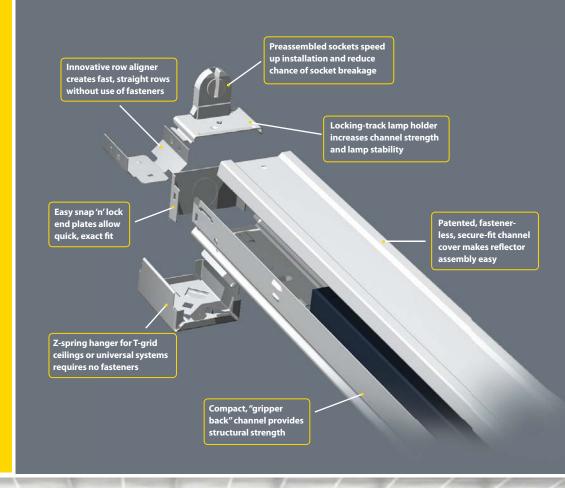

## SIMPLY THE EASIEST STRIP ON THE MARKET

The Z Series' innovative design was driven by the customer's need for versatility, speed and simplicity. With various reflector options and the choice of one or two, T5 or T8 lamps, the Z Series is a great solution for your application.

## REFLECTORS OPTIONS & ACCESSORIES PAC

- Symmetric
- Asymmetric
- Aisle (ZAL)
- Straight-blade louver, solid
- Straight-blade louver, perforated

- Wireguard: sturdy basket construction and easy access clips allow effortless relamping
- Z spring hanger: snap 'n' lock design requires no fasteners and can be used on T-grid ceiling or universal mounting systems
- Finishes available in white, black, galvanized and smoke gray
- Easy-open carton saves time by eliminating the need for a box cutter
- No loose parts spilling on the floor; all parts are shipped secure within the product