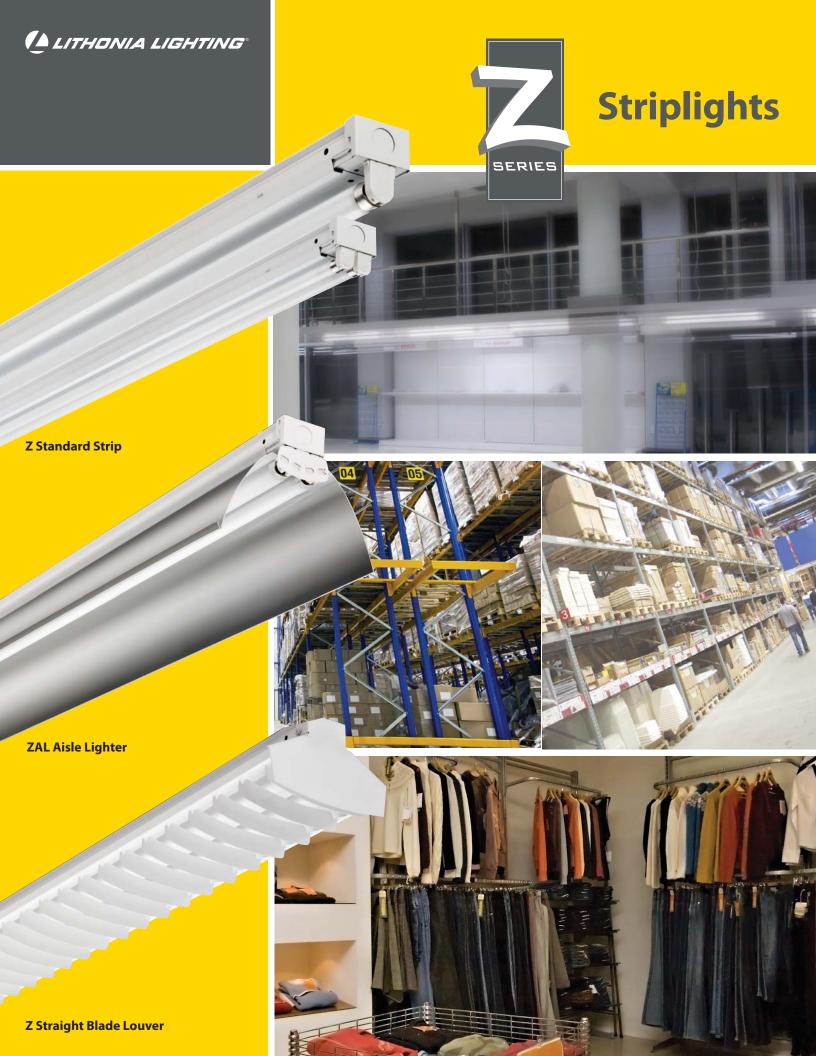

## SIMPLY THE EASIEST STRIP ON THE MARKET

The Z Series' innovative design was driven by the customer's need for versatility, speed and simplicity. With various reflector options and the choice of one or two, T5 or T8 lamps, the Z Series is a great solution for your application.

## REFLECTORS OPTIONS & ACCESSORIES PAC

- Symmetric
- Asymmetric
- Aisle (ZAL)
- Straight-blade louver, solid
- Straight-blade louver, perforated

- Wireguard: sturdy basket construction and easy access clips allow effortless relamping
- Z spring hanger: snap 'n' lock design requires no fasteners and can be used on T-grid ceiling or universal mounting systems
- Finishes available in white, black, galvanized and smoke gray
- Easy-open carton saves time by eliminating the need for a box cutter
- No loose parts spilling on the floor; all parts are shipped secure within the product