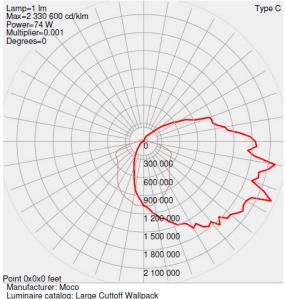

Manufacturer: Moco Luminaire catalog: Large Cuttoff Wallpack Luminaire: Wallpack With Prismatic Glass Lens Lamp catalog: 64 XBDs. LUMINAIRE OUTPUT = 5893 LMS Lamp: Two LED arrays with 32 LEDs each