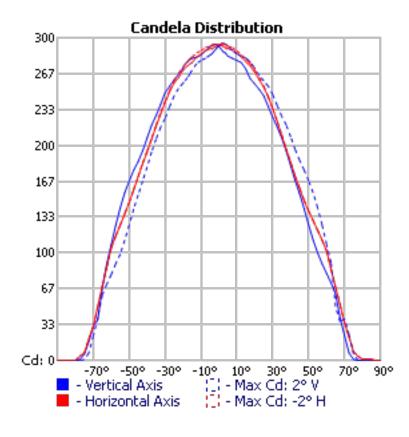

OPTICS — High-performance LEDs produce 674 lumens and maintain 70% of light output at 50,000 hours of service. (LED lifespan based on IESNA LM-80-08 results and calculated per IESNA TM-21-11 methodology.)