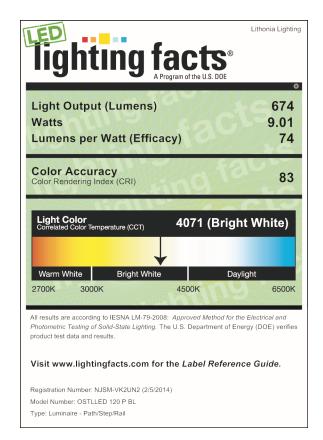

OPTICS — High-performance LEDs produce 674 lumens and maintain 70% of light output at 50,000 hours of service. (LED lifespan based on IESNA LM-80-08 results and calculated per IESNA TM-21-11 methodology.)

The tempered glass lens seals out the elements and protects the LEDs.

4000 K CCT

See Lighting Facts Label for specific fixture performance.

ELECTRICAL — Dusk-to-dawn photocell automatically turns light on at dusk and off at dawn for convenience and energy savings.

120V driver operates at 60Hz, 9.0 watts.

Operating temperature -30°C to 40°C.

**INSTALLATION** — Designed for ground-mounting with stake installed and wall-mounting with stake removed.

All mounting hardware included.