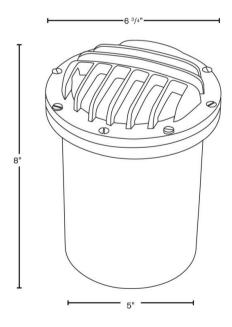

## **Key Features:**

- Commercial Design
- Includes both clear top and louver top
- Adjustable socket
- Sealed against moisture

Halogen: IG-651P-MR16

IG-651P-MR16-LED LED:

<u>Halogen</u>

**Model**#: IG-651-MR16 **Size:** 6 3/4"w x 8"h Material: Composite

Finish: Bronze **Mounting:** Self

Lens: Clear Tempered

**Trim:** Includes both clear and louver top Max Lamp: 75W MAR16-Not Included

Electrical: 12V AC

**Light Spread:** Up to 30 ft. x 40 degree

Lumens: 1125 avg.

Lamp Life: 4,000 hours avg.

**LED** 

Model#: IG-651P-MR16 Size: 6 3/4"w x 8"h **Material:** Composite

Finish: Bronze **Mounting:** Self

Lens: Clear Tempered

**Trim:** Includes both clear and louver top

Electrical: 9v - 15v AC