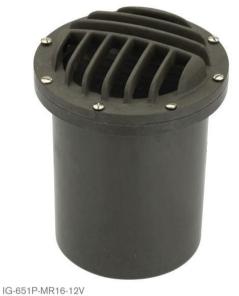

## **Key Features:**

- Commercial Design
- Includes both clear top and louver top
- Adjustable socket
- Sealed against moisture

Halogen: IG-651P-MR16

IG-651P-MR16-LED LED:

<u>Halogen</u>

**Model**#: IG-651-MR16 **Size:** 6 3/4"w x 8"h Material: Composite

Finish: Bronze **Mounting:** Self

Lens: Clear Tempered

**Trim:** Includes both clear and louver top Max Lamp: 75W MAR16-Not Included

Electrical: 12V AC

**Light Spread:** Up to 30 ft. x 40 degree

Lumens: 1125 avg.

Lamp Life: 4,000 hours avg.

**LED** 

Model#: IG-651P-MR16 Size: 6 3/4"w x 8"h **Material:** Composite

Finish: Bronze **Mounting:** Self

Lens: Clear Tempered

**Trim:** Includes both clear and louver top

Electrical: 9v - 15v AC