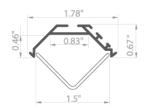

#### **Product characteristics**

The angular extrusion is made from high quality, double-anodized aluminum, designed for a maximum of two flexible or rigid LED strips that are 8 - 10 mm wide. LEDs can be hidden behind one of the special frosted covers KOPRO P, KOPRO K or KOPRO L which are made of polycarbonate.

## **Technical specification**

Ingress Protection Rating IP 20
Available lengths 1 m / 2 m

\*available by arrangement with the sales department of KLUŚ

Material body – aluminum, cover – polycarbonate (PC), end cap – polypropylene (PP), spring,