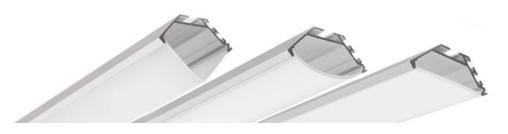

#### **Product characteristics**

The angular extrusion is made from high quality, double-anodized aluminum, designed for a maximum of two flexible or rigid LED strips that are 8 - 10 mm wide. LEDs can be hidden behind one of the special frosted covers KOPRO P, KOPRO K or KOPRO L which are made of polycarbonate.

## **Applications**

The extrusion with the LED light source is ideal for creating light illuminations indoors. The possibility of getting a single line of light, thanks to the frosted cover (KOPRO L or KOPRO K), makes this extrusion fit all kinds of arrangements very well. Due to the possibility of installing two strips inside the extrusion it can also be used as a primary energy-efficient light source.