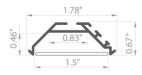

#### **Product characteristics**

The angular extrusion is made from high quality, double-anodized aluminum, designed for a maximum of two flexible or rigid LED strips that are 8 - 10 mm wide. LEDs can be hidden behind one of the special frosted covers KOPRO P, KOPRO K or KOPRO L which are made of polycarbonate.