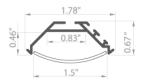

#### **Product characteristics**

The angular extrusion is made from high quality, double-anodized aluminum, designed for a maximum of two flexible or rigid LED strips that are 8 - 10 mm wide. LEDs can be hidden behind one of the special frosted covers KOPRO P, KOPRO K or KOPRO L which are made of polycarbonate.

## **Technical specification**

Ingress Protection Rating IP 20
Available lengths 1 m / 2 m

\*available by arrangement with the sales department of KLUŚ

Material body – aluminum, cover – polycarbonate (PC), end cap – polypropylene (PP), spring,