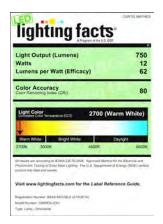

## **Product Features**

- Brightness 750 lumens.
- Our 12W equals 65W incandescent bulb replacement
- Omni-direction diffusing light beam at 110°
- Dimmable to 5%
- Instant on-No warm-up period
- No UV/IR light in the beam
- Incandescent-like color at 2700K color temperature
- Excellent Color Rendering at >80
- 25,000 hours rated life, it will last 22.8 years based on 3 hours per day usage
- Master Carton 20 units
- Limited 10 year replacement warranty