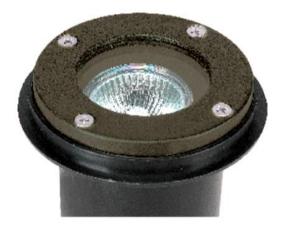

# MR16 Cast Brass Clear Top Mini Well

# Halogen: IG-00-50B-MR16 LED: IG-00-50B-MR16-LED

### <u>Halogen</u>

Model#: IG-00-50 Size: 4"w x 5"h Material: Composite Housing with Cast Brass Trim Cover Mounting: Self Lens: Clear Tempered Max Lamp: 20W MR16-Not Included Electrical: 12V AC Light Spread: Up to 30 ft. x 40 degree Lumens: 300 avg. Lamp Life: 4,000 hours avg.

## <u>LED</u>

Model#: IG-00-50-MR16-LED Size: 4"w x 5"h Material: Composite Housing with Cast Brass Trim Cover Finish: Natural Bronze Mounting: Self Electrical: 9v – 15v AC Max Lamp: 4.5w MR16-LED-Not Included Kelvin: 3000k, Warm White-Standard Compare to: 20w Light Spread: Up to 30 ft. x 40 degree Lumens: 350 avg. Lamp Life: 30,000 hours avg.