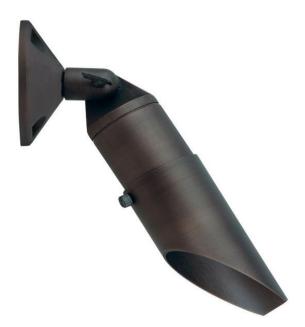

## **Key Features:**

- Cast Brass
- Ideal for down lighting
- Adjustable shroud
- Plugged and Sealed Chamber

DL-105B-MR16

Halogen: DL-105B-MR16

LED: DL-105B-MR16-LED

<u>Halogen</u>

Model#: DL-105B-MR16 Size: 5 1/2"w x 2 3/8"h Material: Cast Brass

**Finish:** Bronze **Mounting:** Wall **Lens:** Convex

Lamp: 50W Halogen-Not Included

Electrical: 12V AC Light Spread:

Lumens: 7500 avg.

Lamp Life: 4,000 hours avg.

## **LED**

Model#: DL-105B-MR16-LED

Size: 5 1/2"w x 2 3/8"h Material: Cast Brass

**Finish:** Bronze **Mounting:** Wall **Lens:** Convex

Electrical: 9v – 15v AC Lamp: 3.5w MR16-LED

Max Lamp: 5.5w MR16-LED Kelvin: 3000k, Warm White