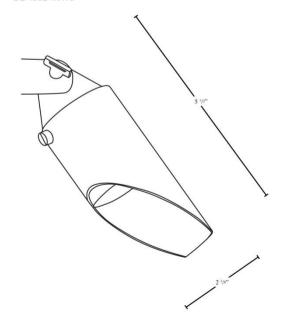

## **Key Features:**

- Cast Brass
- Ideal for down lighting
- Adjustable shroud
- Plugged and Sealed Chamber

DL-105B-MR16

Halogen: DL-105B-MR16

LED: DL-105B-MR16-LED

<u>Halogen</u>

Model#: DL-105B-MR16 Size: 5 1/2"w x 2 3/8"h Material: Cast Brass

## **LED**

Model#: DL-105B-MR16-LED

Size: 5 1/2"w x 2 3/8"h Material: Cast Brass

**Finish:** Bronze **Mounting:** Wall **Lens:** Convex

Electrical: 9v – 15v AC Lamp: 3.5w MR16-LED

Max Lamp: 5.5w MR16-LED Kelvin: 3000k, Warm White