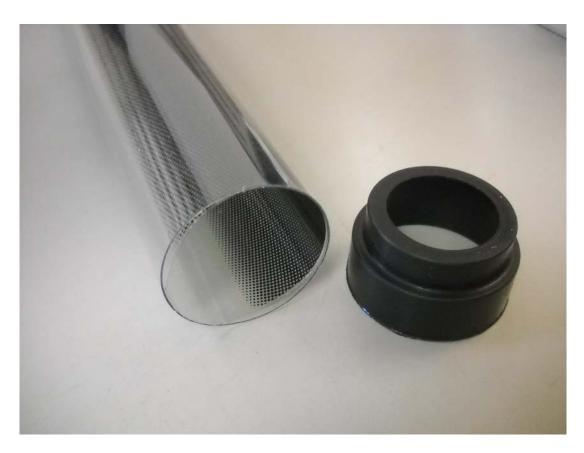

## **Dimmable T-12 Tubeguard**

Glare and harsh light can now be regulated with our Adjustable Light Control line of tubeguards. Available in several different configurations, the most common is the 4' - T12 size. This product utilizes a pattern of black dots that are evenly positioned running the length of the tube. As the tubeguard is rotated, the dotted pattern progressively gets closer together producing a solid black line. This rotation affects the light projection and allows the user to position the tubeguard to control exactly the light output and direction desired. Glare on the computer screen, harsh light reflecting off paperwork and other lighting related discomforts are now resolved.