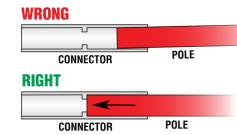

Lay out all poles and connectors, grouped according to their size and/or shape. *2 PEOPLE are recommended to safely lift and fit tent body over assembled frame (Models 70, 100 and 160).* 



PARTS LIST
Floor & Ceiling Poles (all models)
Wall Poles (all models)
Wall Poles (all models)
Straight Pole Connectors
Straight Pole Connectors
Saway Corner Connectors
Removable Mylar Floor Insert
Equipment Hanger Connectors



Lay out tent body, unzip all doors, then fully expose floor tray and smooth it flat. Start frame assembly with floor poles first, inside floor tray as shown.

3-way Corner Connectors

Not to exact scale – shows pole and connector placement only.





Add wall poles and 3-way Corner Connectors at top.



## **IMPORTANT!** Make sure all poles are fully inserted into connectors.



#### Fig. A





Assemble Ceiling Poles and Equipment Hanger Poles.





Carefully lift tent body and fit over completely assembled frame (2 people are recommended for this job on Models 70, 100 and 160 - 1 person attempting to force the tent body over the frame could cause damage). After tent body is evenly placed, zip doors closed and make final adjustments to fit. Move equipment in and start growing!



#### **OPTIONAL ACCESSORIES**

- **1.** *#706590* Elastic Support (4/pack)
- 2. #706592 2' x 3.33' Elastic Trellis (1/pack)
- **3.** *#706594* 4' x 5' Elastic Trellis (1/pack)
- **4.** *#706596* Support Strap (2/pack)
- **5.** #706598 16mm S Hook (5/pack)
- **6.** *#706600* 22mm S Hook (5/pack)



## FRAME ASSEMBLY DIAGRAM

Not to exact scale – to show pole and connector placement only