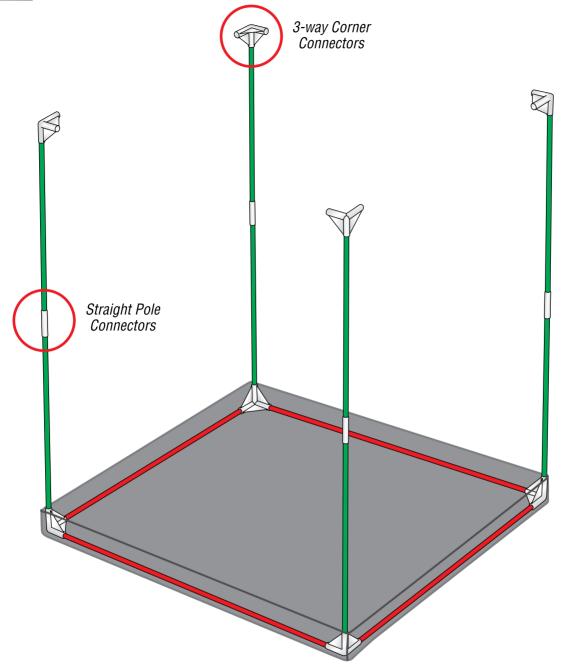

Lay out tent body, unzip all doors, then fully expose floor tray and smooth it flat. Start frame assembly with floor poles first, inside floor tray as shown.

3-way Corner Connectors

Not to exact scale – shows pole and connector placement only.

Add wall poles and 3-way Corner Connectors at top.

## **IMPORTANT!** Make sure all poles are fully inserted into connectors.