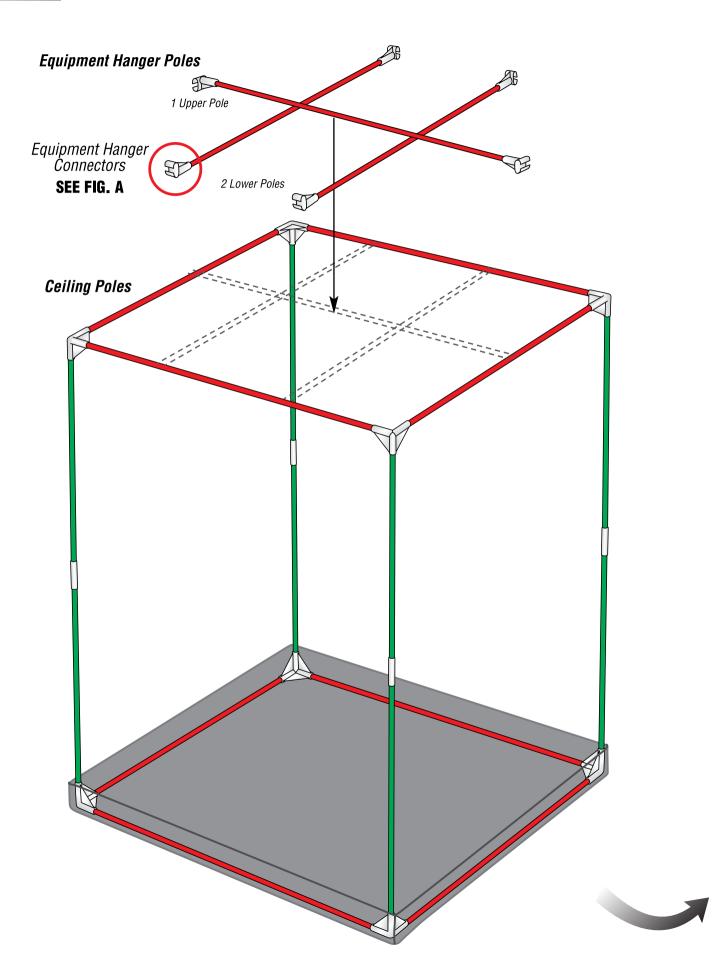

#### Fig. A

Assemble Ceiling Poles and Equipment Hanger Poles.

Carefully lift tent body and fit over completely assembled frame (2 people are recommended for this job on Models 70, 100 and 160 - 1 person attempting to force the tent body over the frame could cause damage). After tent body is evenly placed, zip doors closed and make final adjustments to fit. Move equipment in and start growing!

## FRAME ASSEMBLY DIAGRAM

Not to exact scale – to show pole and connector placement only.

**30.5" Wall Poles** 775mm