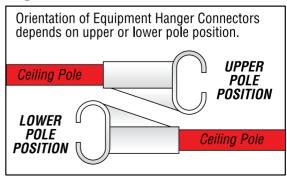

PARTS LIST
Floor & Ceiling Poles (all models)
Wall Poles (all models)
Wall Poles (all models)
Straight Pole Connectors
Straight Pole Connectors
Saway Corner Connectors
Removable Mylar Floor Insert
Equipment Hanger Connectors

#### Fig. A

Assemble Ceiling Poles and Equipment Hanger Poles.

Carefully lift tent body and fit over completely assembled frame (2 people are recommended for this job on Models 70, 100 and 160 - 1 person attempting to force the tent body over the frame could cause damage). After tent body is evenly placed, zip doors closed and make final adjustments to fit. Move equipment in and start growing!