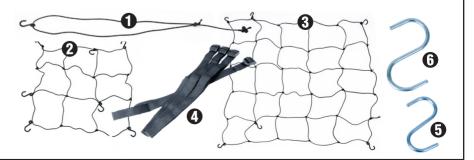

#### **OPTIONAL ACCESSORIES**

- **1.** *#706590* Elastic Support (4/pack)
- 2. #706592 2' x 3.33' Elastic Trellis (1/pack)
- **3.** *#706594* 4' x 5' Elastic Trellis (1/pack)
- **4.** *#706596* Support Strap (2/pack)
- **5.** #706598 16mm S Hook (5/pack)
- **6.** *#706600* 22mm S Hook (5/pack)