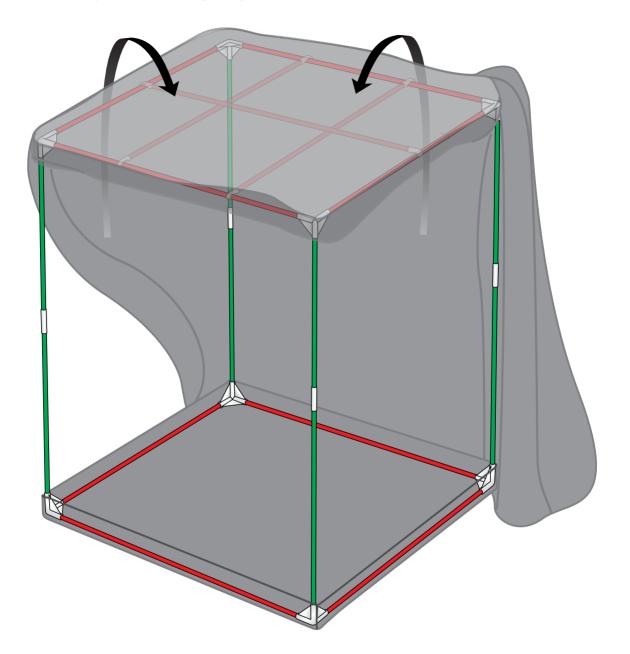

Lay out tent body, unzip all doors, then fully expose floor tray and smooth it flat. Start frame assembly with floor poles first, inside floor tray as shown.

3-way Corner Connectors

Not to exact scale – shows pole and connector placement only.

Add wall poles and 3-way Corner Connectors at top.

#### Fig. A

Assemble Ceiling Poles and Equipment Hanger Poles.

Carefully lift tent body and fit over completely assembled frame (2 people are recommended for this job on Models 70, 100 and 160 - 1 person attempting to force the tent body over the frame could cause damage). After tent body is evenly placed, zip doors closed and make final adjustments to fit. Move equipment in and start growing!