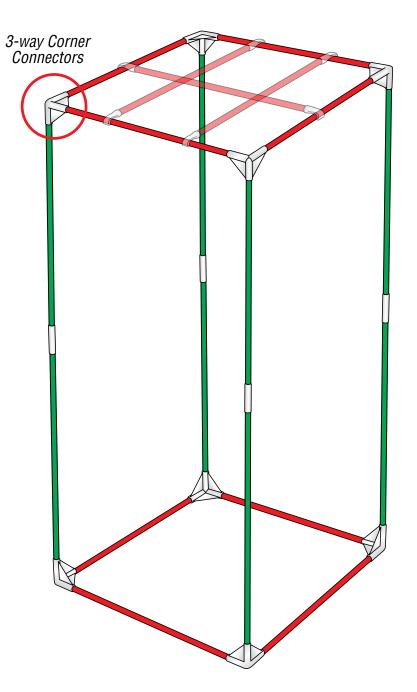

Lay out tent body, unzip all doors, then fully expose floor tray and smooth it flat. Start frame assembly with floor poles first, inside floor tray as shown.

3-way Corner Connectors

Not to exact scale – shows pole and connector placement only.

Add wall poles and 3-way Corner Connectors at top.