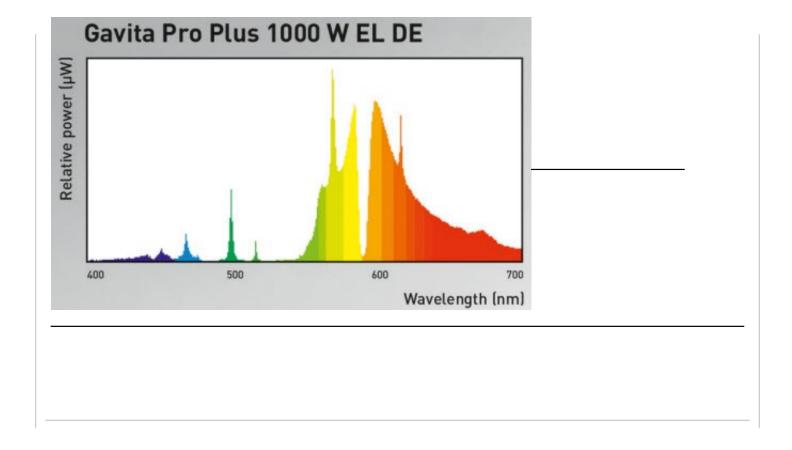

## Description

Professional European 1000 W high frequency horticultural lamp No wireframe, quartz glass outer bulb for perfect optical

- quality Double ended, K12 x 30S lamp base for accurate lamp
- positioning
- Extremely high photosynthetic photon flux (ppf): 2100 μmol (see specs)
- Only suitable for high frequency, high voltage Electronic ballasts (Gavita Pro series)
- 1 year warranty on suitable electronic ballasts (Gavita Pro series)