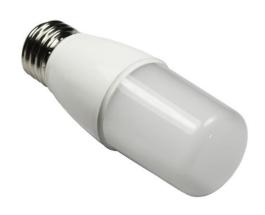

## **Specifications:**

Model: LED-T10E26-7W-3 Wattage: 7 Watts (65mA)

Input Voltage: 120VAC

Color Temp: 3,000k (Warm White)

Lumens: 600 Lumens @ 7W Power Consumption

Viewing Angle: 360 Degree Efficacy >80lm/W Life Hours: 50,000 Hours

Dimensions: 1.25" Diameter x 4.25" Length
Replaces: 40W~60W, T-10 Incandescent Bulbs

#### Features:

- Direct Replacement of Incandescent T10, Medium Base Bulbs
- 360 degree light output
- Frosted Cover for even light distribution
- >80% Energy Savings
- Not for use with dimmers
- E26 Medium Screw Base
- Compact size allows for a use in many applications
- Protective T10 enclosure
- Very Low Heat Output
- 1 Year Warranty