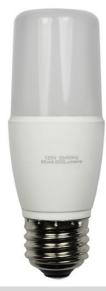

## **Specifications:**

Model: LED-T10E26-7W-3 Wattage: 7 Watts (65mA)

Input Voltage: 120VAC

Color Temp: 3,000k (Warm White)

Lumens: 600 Lumens @ 7W Power Consumption

Viewing Angle: 360 Degree Efficacy >80lm/W Life Hours: 50,000 Hours

Dimensions: 1.25" Diameter x 4.25" Length
Replaces: 40W~60W, T-10 Incandescent Bulbs

#### Features:

- Direct Replacement of Incandescent T10, Medium Base Bulbs
- 360 degree light output
- Frosted Cover for even light distribution
- >80% Energy Savings
- Not for use with dimmers
- E26 Medium Screw Base
- Compact size allows for a use in many applications
- Protective T10 enclosure
- Very Low Heat Output
- 1 Year Warranty