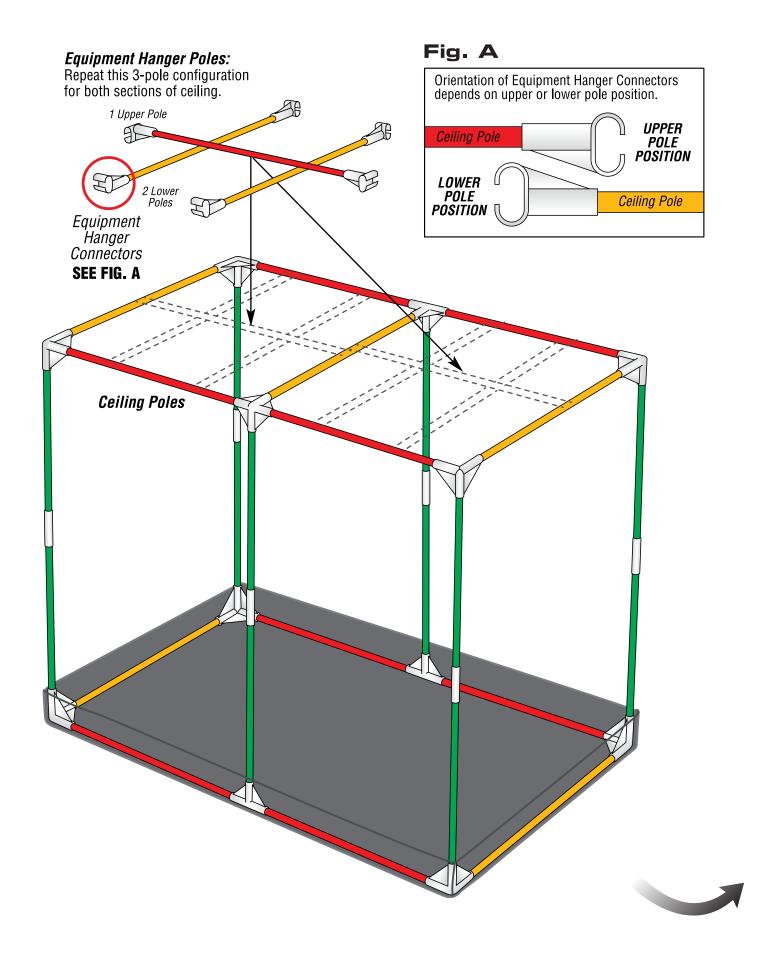

## FRAME ASSEMBLY DIAGRAM

Not to exact scale – to show pole and connector placement only.

54" Floor & Ceiling Poles
1372mm