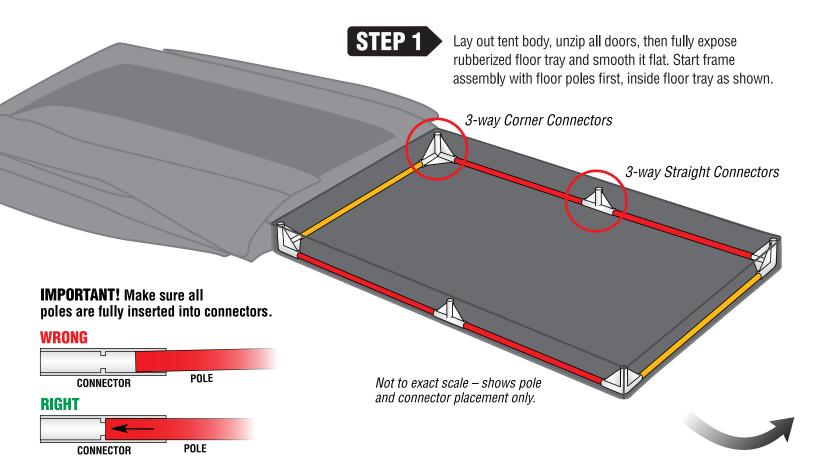

## **BEFORE YOU BEGIN:**

Make sure you have a clear, unobstructed area to work in. Lay out all poles and connectors, grouped according to their size and/or shape. *2 PEOPLE are* recommended to safely lift and fit tent body over assembled frame.