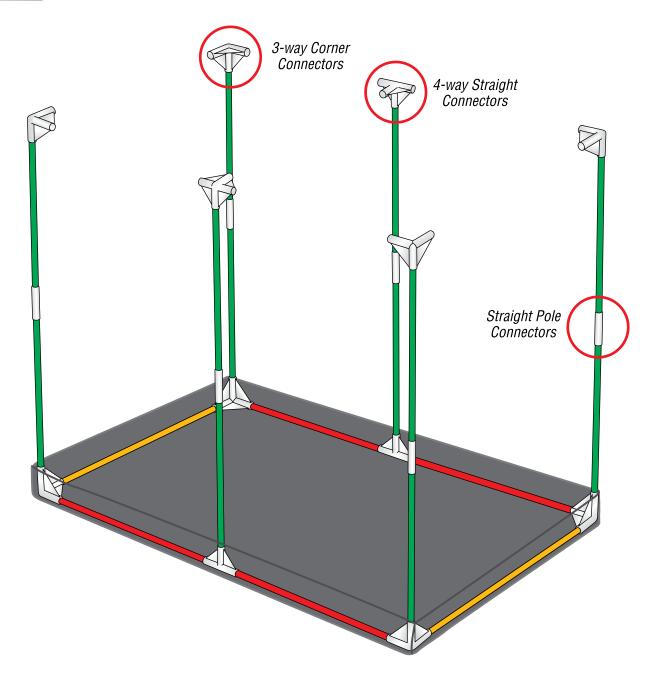

## FRAME ASSEMBLY DIAGRAM

Not to exact scale – to show pole and connector placement only.

54" Floor & Ceiling Poles
1372mm