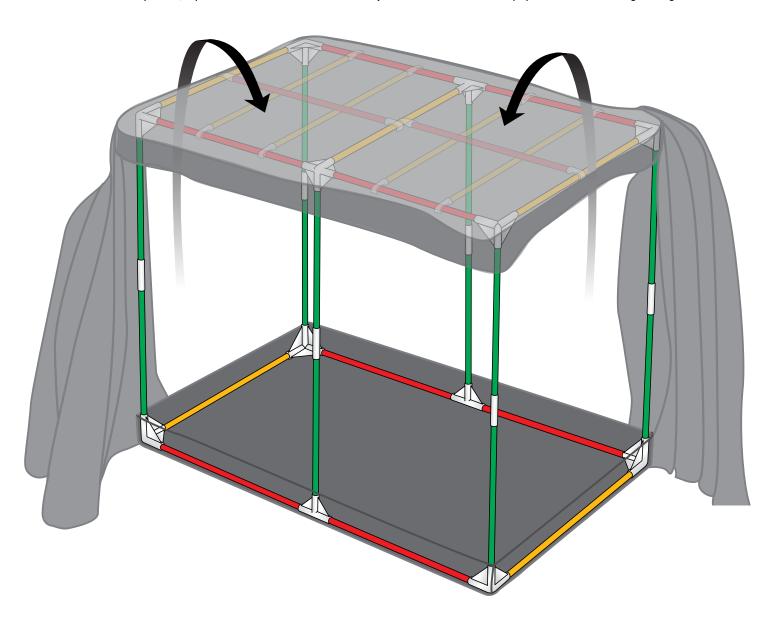

STEP 4

Carefully lift tent body and fit over completely assembled frame (2 people are recommended for this job – 1 person attempting to force the tent body over the frame could cause damage). After tent body is evenly placed, zip doors closed and make final adjustments to fit. Move equipment in and start growing!