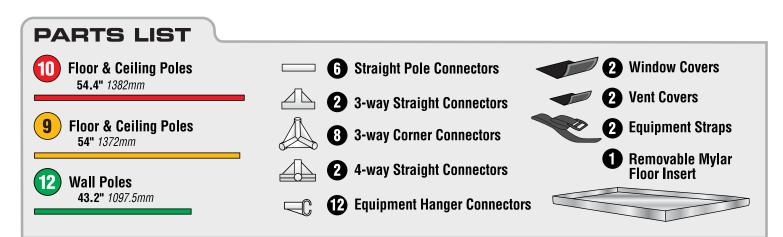

## **BEFORE YOU BEGIN:**

Make sure you have a clear, unobstructed area to work in. Lay out all poles and connectors, grouped according to their size and/or shape. *2 PEOPLE are* recommended to safely lift and fit tent body over assembled frame.