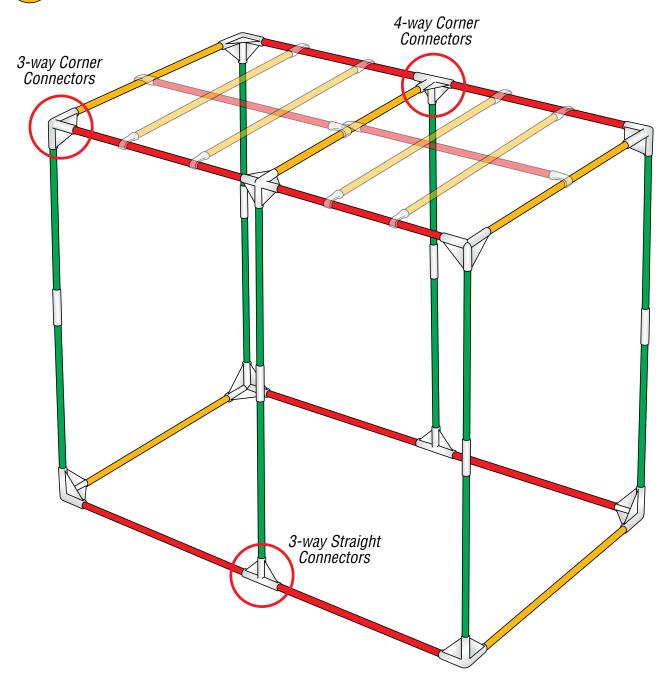

## FRAME ASSEMBLY DIAGRAM

Not to exact scale – to show pole and connector placement only.

54" Floor & Ceiling Poles
1372mm