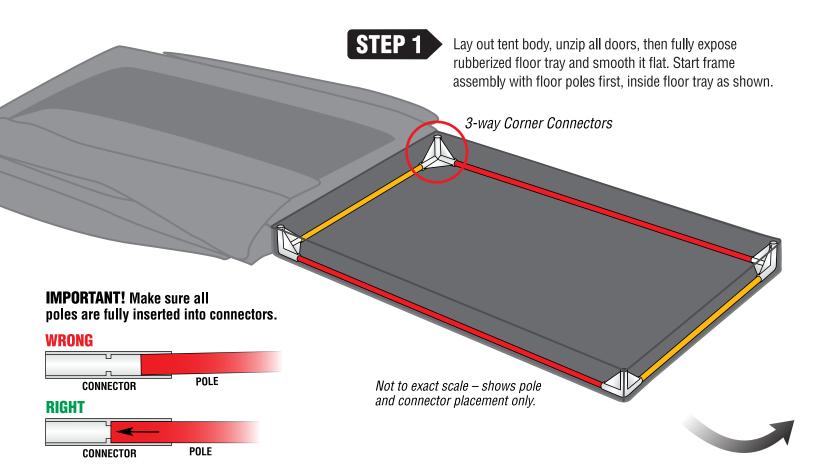

## **BEFORE YOU BEGIN:**

Make sure you have a clear, unobstructed area to work in. Lay out all poles and connectors, grouped according to their size and/or shape. *2 PEOPLE are* recommended to lift and fit tent body over assembled frame.