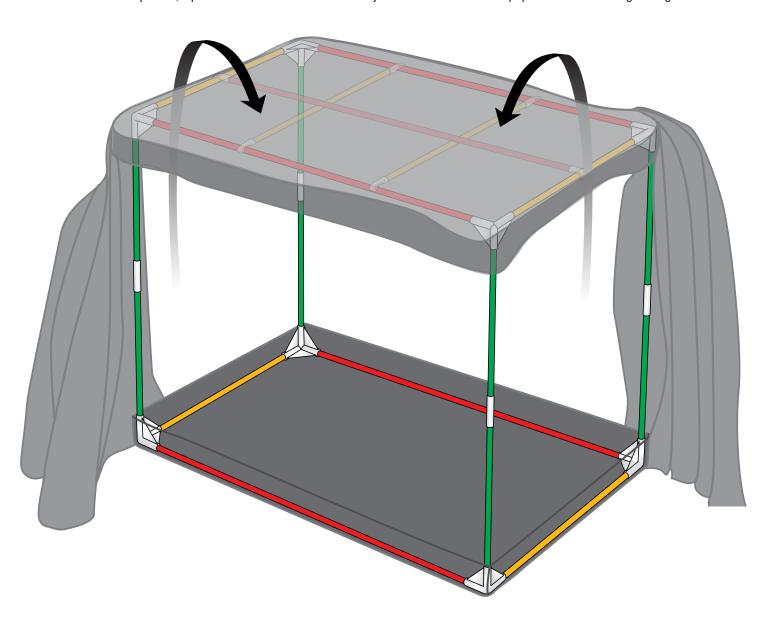

Fig. A

STEP 4

Carefully lift tent body and fit over completely assembled frame (2 people are recommended for this job – 1 person attempting to force the tent body over the frame could cause damage). After tent body is evenly placed, zip doors closed and make final adjustments to fit. Move equipment in and start growing!