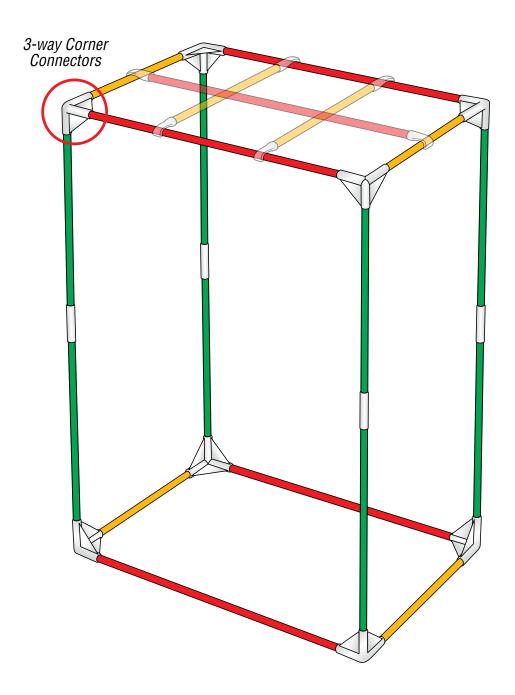

## FRAME ASSEMBLY DIAGRAM

Not to exact scale – to show pole and connector placement only.

54" Floor & Ceiling Poles 1372mm

**6** 28" Floor & Ceiling Poles 712mm