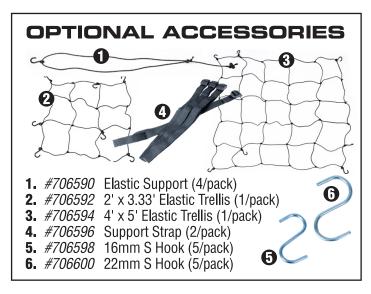

## INSTRUCTIONS

Model 85

Part #706656

Assembled Size: 4.6'W x 2.5'D x 7.1'H sun-huts.com



## **BEFORE YOU BEGIN:**

Make sure you have a clear, unobstructed area to work in. Lay out all poles and connectors, grouped according to their size and/or shape. *2 PEOPLE are* recommended to lift and fit tent body over assembled frame.









Fig. A







STEP 4

Carefully lift tent body and fit over completely assembled frame (2 people are recommended for this job – 1 person attempting to force the tent body over the frame could cause damage). After tent body is evenly placed, zip doors closed and make final adjustments to fit. Move equipment in and start growing!







## FRAME ASSEMBLY DIAGRAM

Not to exact scale – to show pole and connector placement only.



54" Floor & Ceiling Poles 1372mm

**6** 28" Floor & Ceiling Poles 712mm