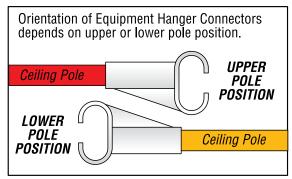

## INSTRUCTIONS

Model 85

Part #706656

Assembled Size: 4.6'W x 2.5'D x 7.1'H sun-huts.com



## **BEFORE YOU BEGIN:**

Make sure you have a clear, unobstructed area to work in. Lay out all poles and connectors, grouped according to their size and/or shape. *2 PEOPLE are* recommended to lift and fit tent body over assembled frame.









Fig. A







STEP 4

Carefully lift tent body and fit over completely assembled frame (2 people are recommended for this job – 1 person attempting to force the tent body over the frame could cause damage). After tent body is evenly placed, zip doors closed and make final adjustments to fit. Move equipment in and start growing!







## FRAME ASSEMBLY DIAGRAM

Not to exact scale – to show pole and connector placement only.



54" Floor & Ceiling Poles 1372mm

**6** 28" Floor & Ceiling Poles 712mm