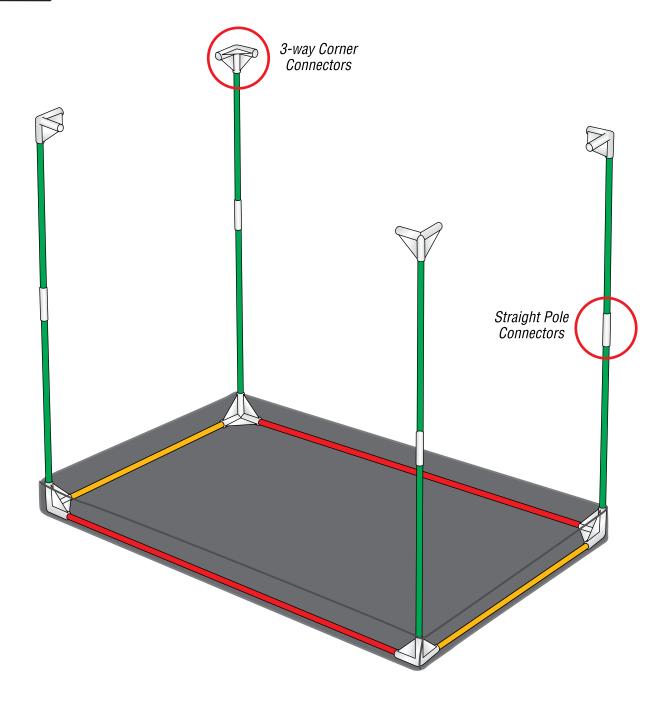

## FRAME ASSEMBLY DIAGRAM

Not to exact scale – to show pole and connector placement only.

54" Floor & Ceiling Poles 1372mm

**6** 28" Floor & Ceiling Poles 712mm