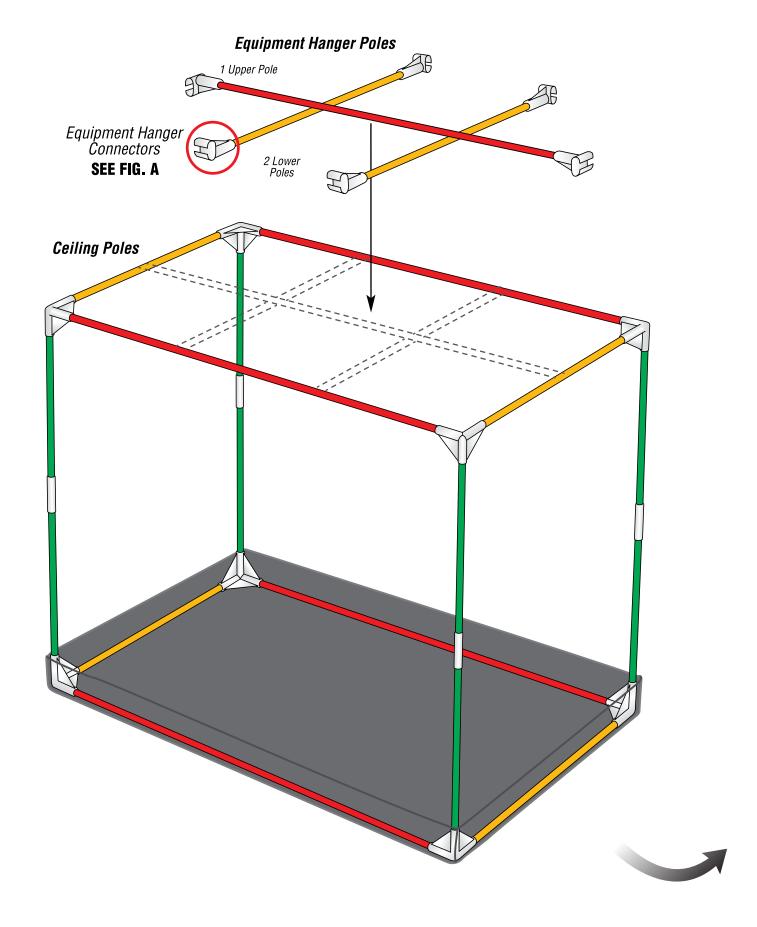

## FRAME ASSEMBLY DIAGRAM

Not to exact scale – to show pole and connector placement only.

54" Floor & Ceiling Poles 1372mm

**6** 28" Floor & Ceiling Poles 712mm