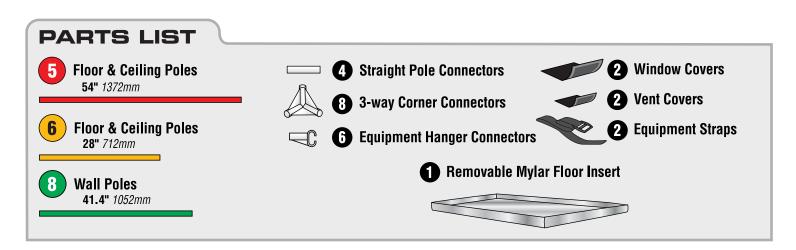

## **BEFORE YOU BEGIN:**

Make sure you have a clear, unobstructed area to work in. Lay out all poles and connectors, grouped according to their size and/or shape. *2 PEOPLE are* recommended to lift and fit tent body over assembled frame.