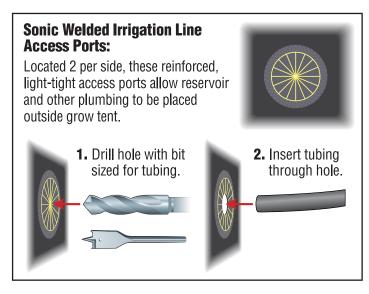

## INSTRUCTIONS

Model 85

Part #706656

Assembled Size: 4.6'W x 2.5'D x 7.1'H sun-huts.com



## **BEFORE YOU BEGIN:**

Make sure you have a clear, unobstructed area to work in. Lay out all poles and connectors, grouped according to their size and/or shape. *2 PEOPLE are* recommended to lift and fit tent body over assembled frame.









Fig. A







STEP 4

Carefully lift tent body and fit over completely assembled frame (2 people are recommended for this job – 1 person attempting to force the tent body over the frame could cause damage). After tent body is evenly placed, zip doors closed and make final adjustments to fit. Move equipment in and start growing!







## FRAME ASSEMBLY DIAGRAM

Not to exact scale – to show pole and connector placement only.



54" Floor & Ceiling Poles 1372mm

**6** 28" Floor & Ceiling Poles 712mm