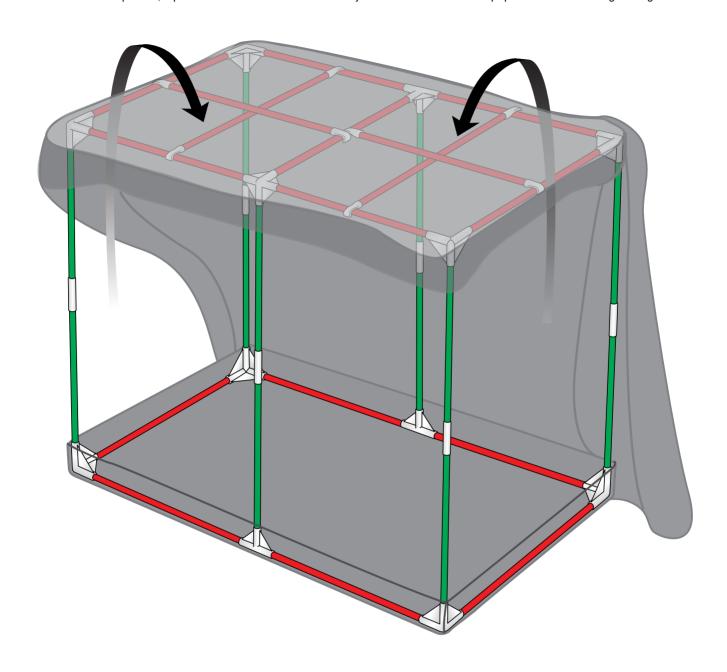

## STEP 4

Carefully lift tent body and fit over completely assembled frame (2 people are recommended for this job – 1 person attempting to force the tent body over the frame could cause damage). After tent body is evenly placed, zip doors closed and make final adjustments to fit. Move equipment in and start growing!