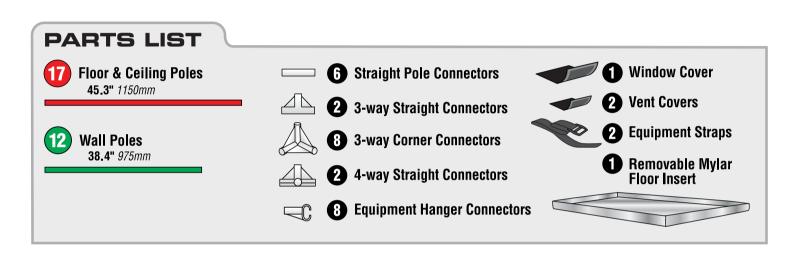

INSTRUCTIONS
Part #706308

Model 200 | Part #706308 Assembled Size: 7.9'W x 3.9'D x 6.6'H

sun-huts.com

**BEFORE YOU BEGIN:** Make sure you have a clear, unobstructed area to work in. Lay out all poles and connectors, grouped according to their size and/or shape. *2 PEOPLE* are recommended to safely lift and fit tent body over assembled frame.