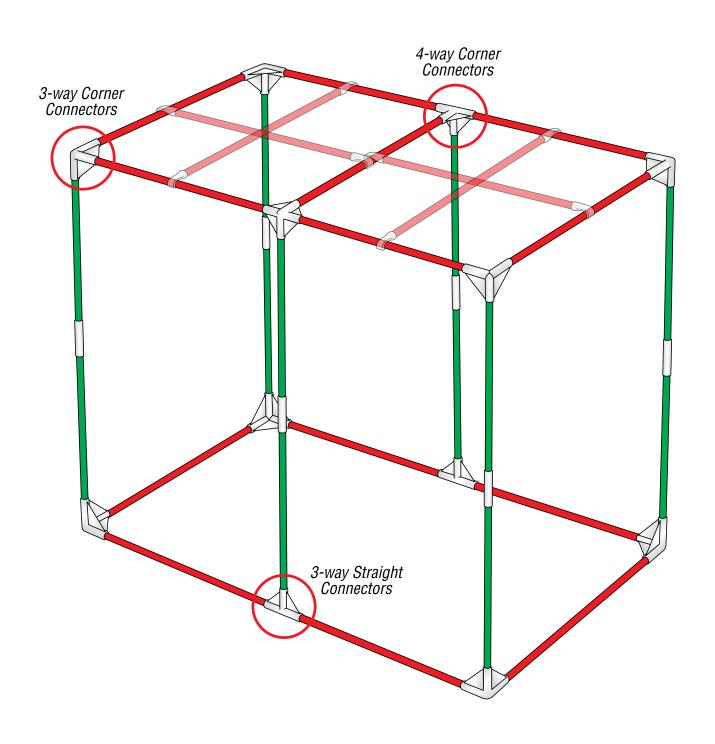

## FRAME ASSEMBLY DIAGRAM

Not to exact scale – to show pole and connector placement only.