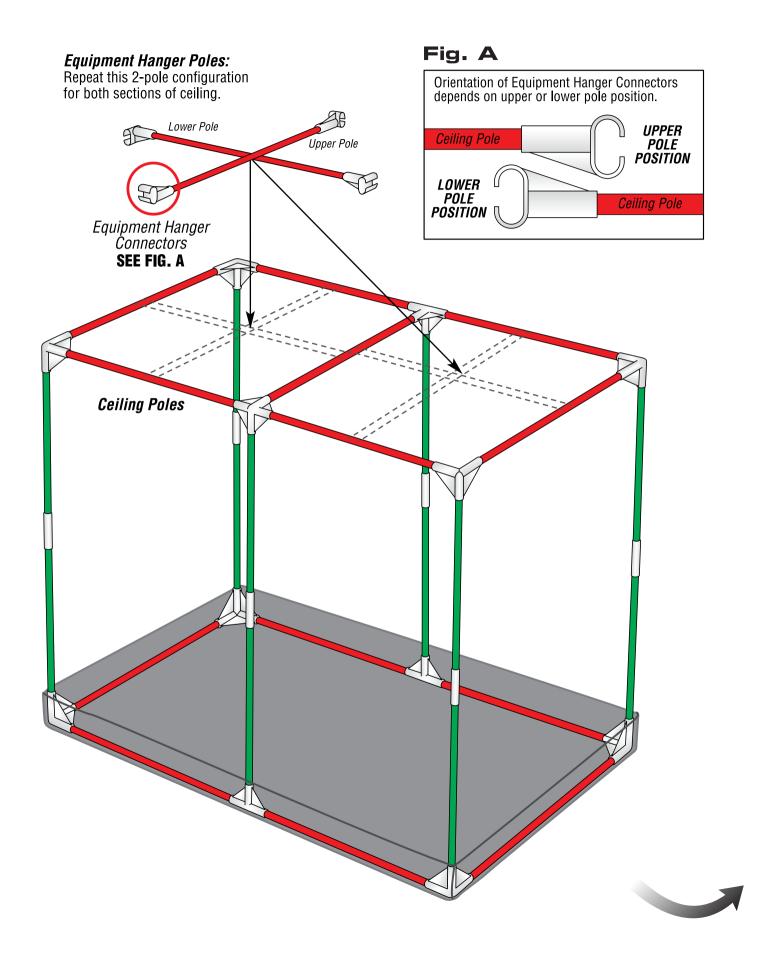

## FRAME ASSEMBLY DIAGRAM

Not to exact scale – to show pole and connector placement only.