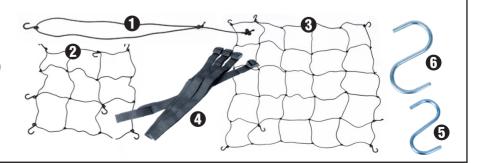

## **OPTIONAL ACCESSORIES**

- **1.** #706590 Elastic Support (4/pack)
- **2.** #706592 2' x 3.33' Elastic Trellis (1/pack)
- **3.** #706594 4' x 5' Elastic Trellis (1/pack)
- **4.** #706596 Support Strap (2/pack)
- **5.** #706598 16mm S Hook (5/pack)
- **6.** #706600 22mm S Hook (5/pack)