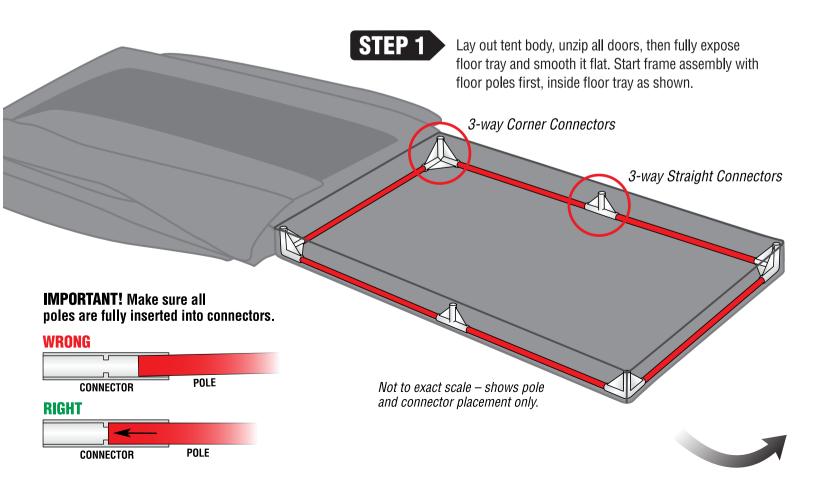

INSTRUCTIONS
Part #706308

Model 200 | Part #706308 Assembled Size: 7.9'W x 3.9'D x 6.6'H

sun-huts.com

**BEFORE YOU BEGIN:** Make sure you have a clear, unobstructed area to work in. Lay out all poles and connectors, grouped according to their size and/or shape. *2 PEOPLE* are recommended to safely lift and fit tent body over assembled frame.