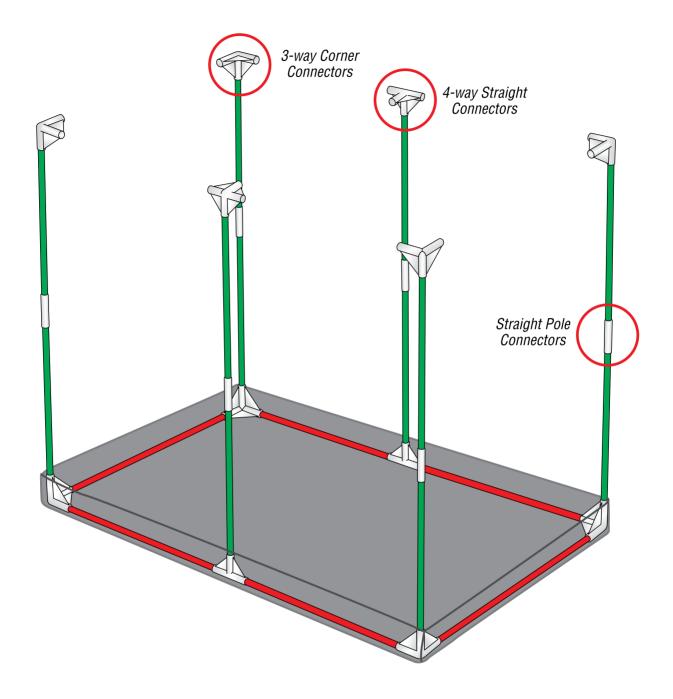

## FRAME ASSEMBLY DIAGRAM

Not to exact scale – to show pole and connector placement only.