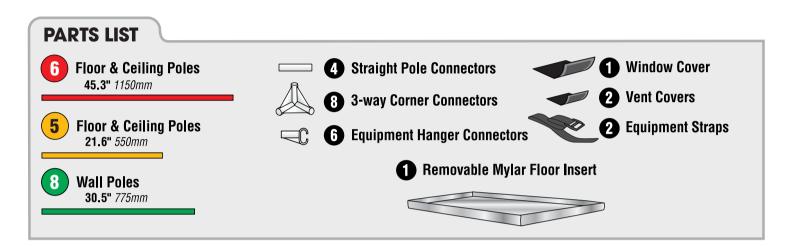

sun-huts.com

**BEFORE YOU BEGIN:** Make sure you have a clear, unobstructed area to work in. Lay out all poles and connectors, grouped according to their size and/or shape.









Fig. A







Carefully lift tent body and fit over completely assembled frame. After tent body is evenly placed, zip doors closed and make final adjustments to fit. Move equipment in and start growing!



## **OPTIONAL ACCESSORIES**

- **1.** #706590 Elastic Support (4/pack)
- **2.** #706592 2' x 3.33' Elastic Trellis (1/pack)
- **3.** #706594 4' x 5' Elastic Trellis (1/pack)
- **4.** #706596 Support Strap (2/pack)
- **5.** #706598 16mm S Hook (5/pack)
- **6.** #706600 22mm S Hook (5/pack)



## FRAME ASSEMBLY DIAGRAM

Not to exact scale – to show pole and connector placement only.