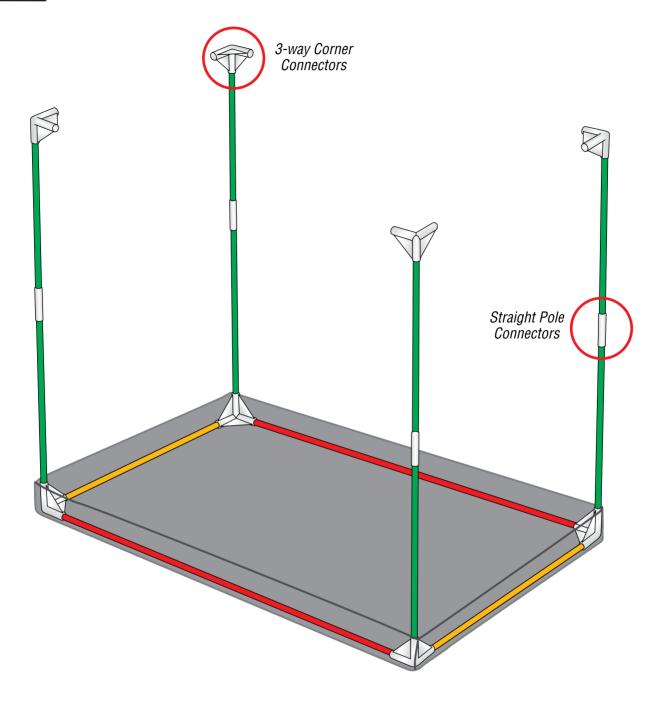

## FRAME ASSEMBLY DIAGRAM

Not to exact scale – to show pole and connector placement only.