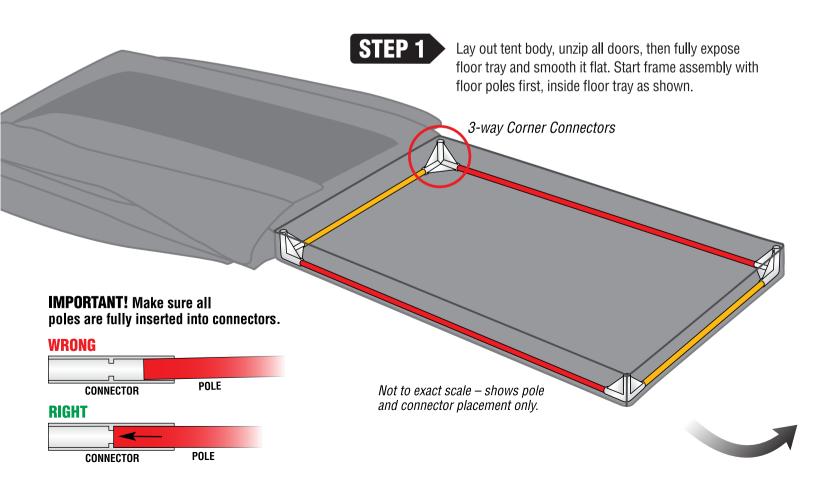

sun-huts.com

**BEFORE YOU BEGIN:** Make sure you have a clear, unobstructed area to work in. Lay out all poles and connectors, grouped according to their size and/or shape.









Fig. A







Carefully lift tent body and fit over completely assembled frame. After tent body is evenly placed, zip doors closed and make final adjustments to fit. Move equipment in and start growing!



## **OPTIONAL ACCESSORIES**

- **1.** #706590 Elastic Support (4/pack)
- **2.** #706592 2' x 3.33' Elastic Trellis (1/pack)
- **3.** #706594 4' x 5' Elastic Trellis (1/pack)
- **4.** #706596 Support Strap (2/pack)
- **5.** #706598 16mm S Hook (5/pack)
- **6.** #706600 22mm S Hook (5/pack)



## FRAME ASSEMBLY DIAGRAM

Not to exact scale – to show pole and connector placement only.