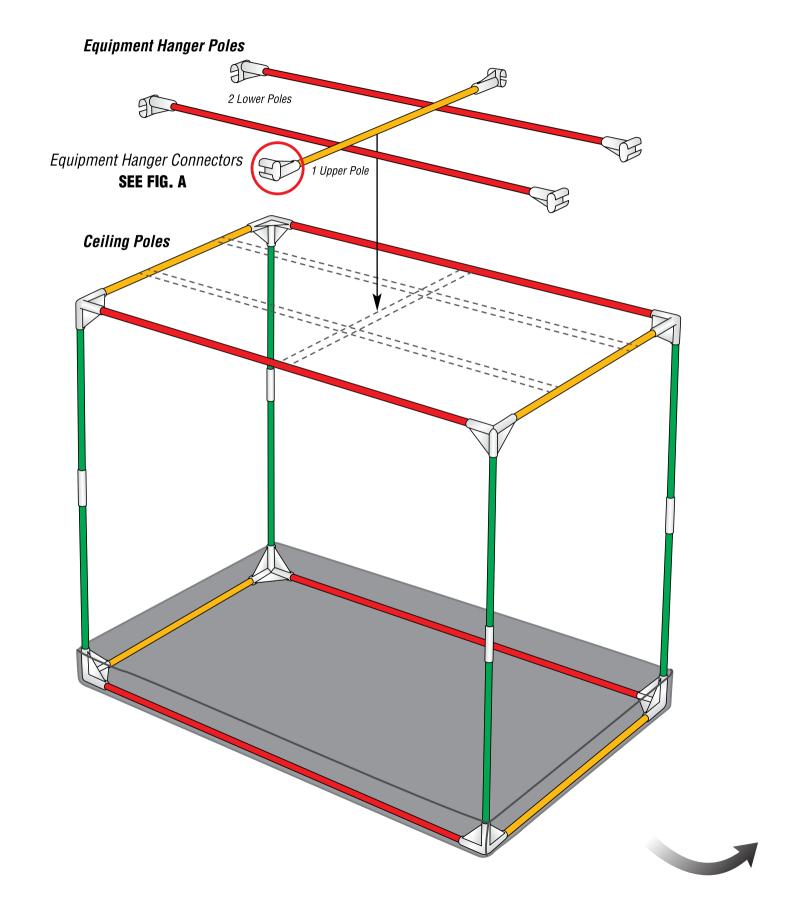

## FRAME ASSEMBLY DIAGRAM

Not to exact scale – to show pole and connector placement only.