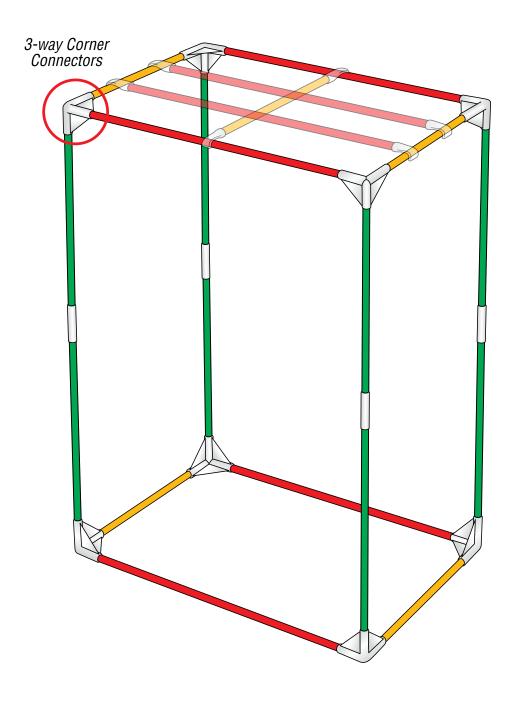

## FRAME ASSEMBLY DIAGRAM

Not to exact scale – to show pole and connector placement only.