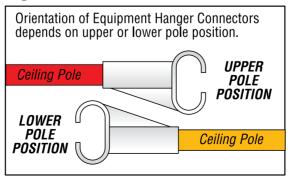

sun-huts.com

**BEFORE YOU BEGIN:** Make sure you have a clear, unobstructed area to work in. Lay out all poles and connectors, grouped according to their size and/or shape.









Fig. A







Carefully lift tent body and fit over completely assembled frame. After tent body is evenly placed, zip doors closed and make final adjustments to fit. Move equipment in and start growing!



## **OPTIONAL ACCESSORIES**

- **1.** #706590 Elastic Support (4/pack)
- **2.** #706592 2' x 3.33' Elastic Trellis (1/pack)
- **3.** #706594 4' x 5' Elastic Trellis (1/pack)
- **4.** #706596 Support Strap (2/pack)
- **5.** #706598 16mm S Hook (5/pack)
- **6.** #706600 22mm S Hook (5/pack)



## FRAME ASSEMBLY DIAGRAM

Not to exact scale – to show pole and connector placement only.