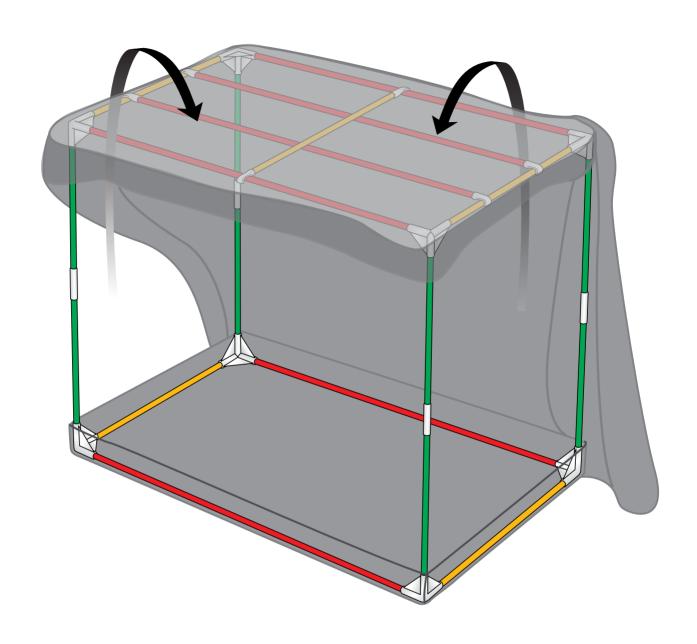

sun-huts.com

**BEFORE YOU BEGIN:** Make sure you have a clear, unobstructed area to work in. Lay out all poles and connectors, grouped according to their size and/or shape.

Fig. A

Carefully lift tent body and fit over completely assembled frame. After tent body is evenly placed, zip doors closed and make final adjustments to fit. Move equipment in and start growing!