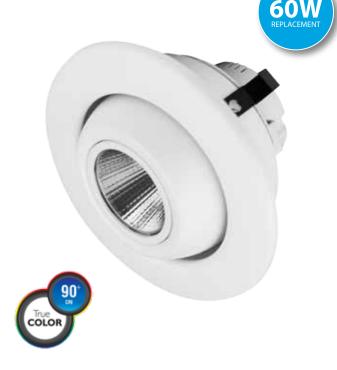

### **Product Description**

**LED** DL4G-1000ew, recessed gimbal downlight, replaces conventional 60 Watt incandescent bulbs. DL4G-1000ew design allows compatibility with 4"cans, convinient focal control trough its 35° degree adjustable head and 355° degree rotating body and reduction of internal bulb heat providing greater durability and constant fixture performance. Enjoy features such as: instant on, dimming options, shatter resistance, mercury free and True Color (90+ CRI).