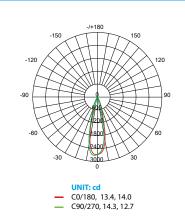

free and True Color (90+ CRI).









Estimated Energy Cost: \$1.20 per year





#### Specifications

| Input Power | Input Voltage     | Lumen Output | Beam Angle    | Center Beam | сст           |
|-------------|-------------------|--------------|---------------|-------------|---------------|
| 10 W        | 120 V             | 700 lm       | 38°           | 2078 cd     | 3000 K        |
|             |                   |              |               |             |               |
| CRI         | Luminous Efficacy | Power Factor | Input Current | Base        | Lamp Lifespan |
| 90+         | 72 lm/W           | 0.9          | 0.08 A        | E26 Adapter | 35,000 Hrs.   |

#### **Product Features**

# Dimmable







#### **Product Dimensions**



#### **Product Photometric Data**