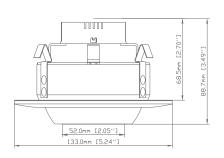

options, shatter resistance, mercury free and True Color (90+ CRI).









Estimated Energy Cost: \$1.20 per year





#### Specifications

| Input Power | Input Voltage     | Lumen Output | Beam Angle    | Center Beam | сст           |
|-------------|-------------------|--------------|---------------|-------------|---------------|
| 10 W        | 120 V             | 700 lm       | 38°           | 2078 cd     | 3000 K        |
|             |                   |              |               |             |               |
| CRI         | Luminous Efficacy | Power Factor | Input Current | Base        | Lamp Lifespan |
| 90+         | 72 lm/W           | 0.9          | 0.08 A        | E26 Adapter | 35,000 Hrs.   |

#### **Product Features**

# Dimmable







#### **Product Dimensions**



#### **Product Photometric Data**