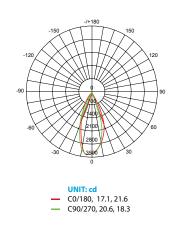

stance and mercury free.













### Specifications

| Input Power | Input Voltage     | Lumen Output | Beam Angle    | Center Beam | сст           |
|-------------|-------------------|--------------|---------------|-------------|---------------|
| 18 W        | 120 V             | 1500 lm      | 40°           | 3315 cd     | 5000 K        |
|             |                   |              |               |             |               |
| CRI         | Luminous Efficacy | Power Factor | Input Current | Base        | Lamp Lifespan |
| 80          | 83 lm/W           | 0.9          | 0.14 A        | E26         | 25,000 Hrs.   |

#### **Product Features**



Dimmable



Instant-On/Off



Mercury Free



Energy Efficient

#### **Product Dimensions**



#### **Product Photometric Data**