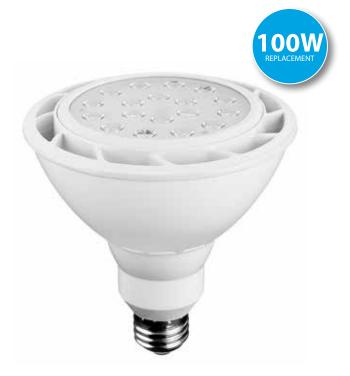

## **Product Description**

**LED** EP38-1050*ew,* directional flood PAR38, replaces conventional 100 Watt incandescent bulbs delivering more brightness (lumens) for less energy (Watts). With lower energy consumption levels you will be able to experience considerable energy savings throughout the years. EP38-1050*e* design reduces internal bulb heat providing greater durability and constant bulb performance. Enjoy features such as: instant on, dimming options, shatter resistance and mercury free.