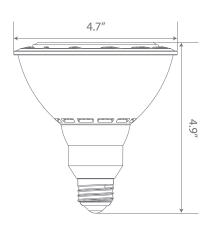

ant on, dimming options, shatter resistance and mercury free.













### Specifications

| Input Power | Input Voltage     | Lumen Output | Beam Angle    | Center Beam | сст           |
|-------------|-------------------|--------------|---------------|-------------|---------------|
| 18 W        | 120 V             | 1500 lm      | 40°           | 3315 cd     | 5000 K        |
|             |                   |              |               |             |               |
| CRI         | Luminous Efficacy | Power Factor | Input Current | Base        | Lamp Lifespan |
| 80          | 83 lm/W           | 0.9          | 0.14 A        | E26         | 25,000 Hrs.   |

#### **Product Features**



Dimmable



Instant-On/Off



Mercury Free



Energy Efficient

#### **Product Dimensions**



#### **Product Photometric Data**